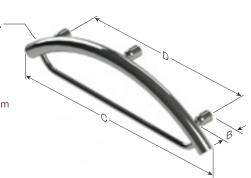

#### TOWEL BAR

The sleek Towel Bar gives any bathroom a modern look while providing a secure bar to hold onto when drying off.

 $A = \emptyset 1.25$ " / 31.8mm

B = 1.50" / 38.1mm

C = 20.75" or 29.25" / 527mm or 743mm

D = 16" or 24" / 406mm or 610mm

SUPPORTS UP TO

**DISCREET WALL STEMS WITH** IIIIIIII CONCEALED SCREWS

**MULTI-CONTACT WALL SUPPORT** 