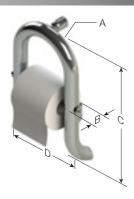

## TOILET ROLL HOLDER

A stunning addition to any bathroom that offers discreetsupport for sitting down on and getting up from the toilet.

 $A = \emptyset 1.25$ " / 31.8mm B = 1.50" / 38.1mm

C = 13.125" / 333mm

D = 7.25" / 184mm

SUPPORTS UP TO 500LBS / 227KGS

**DISCREET WALL STEMS WITH** CONCEALED SCREWS

MULTI-CONTACT WALL SUPPORT