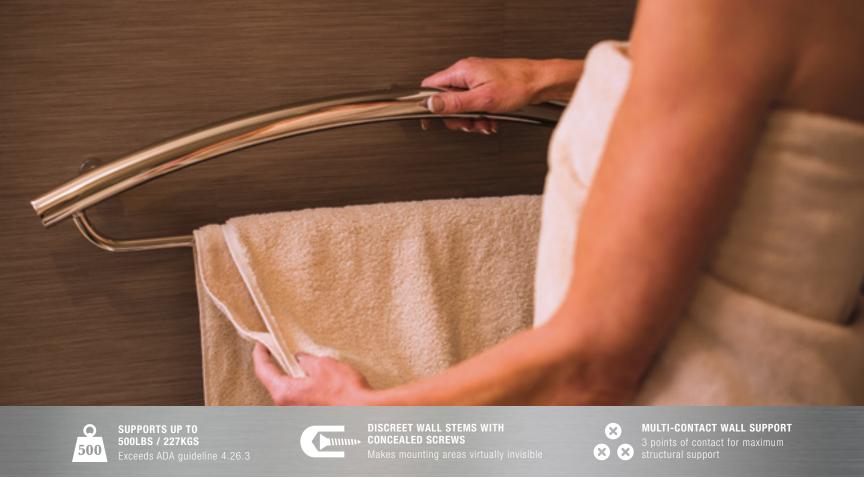

#### TOWEL BAR

The sleek Towel Bar gives any bathroom a modern look while providing a secure bar to hold onto when drying off.

 $A = \emptyset 1.25$ " / 31.8mm

B = 1.50" / 38.1mm

C = 20.75" or 29.25" / 527mm or 743mm

D = 16" or 24" / 406mm or 610mm

SUPPORTS UP TO

**DISCREET WALL STEMS WITH** IIIIIIII CONCEALED SCREWS

**MULTI-CONTACT WALL SUPPORT** 