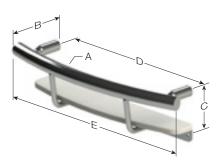

## ACCENT BAR

A bold, stylish way to breathe new life into any bathroom, our Accent Bar can be placed wherever support is needed.

 $A = \emptyset 1.25$ " / 31.8mm

B = 1.50" / 38.1mm

C = 24" / 610mm

D = 16" / 406mm

#### LINEAR BAR

A simple and clean way to add support without compromising the beauty of the space. Install vertically, horizontally or on a diagonal.

A = Ø1.25" / 31.8mm

B = 1.50" / 38.1mm

C = 12",18" or 24" / 305mm, 457mm or 610mm

D = 8.75", 14.75" or 20.75" / 222mm, 375mm, 527mm