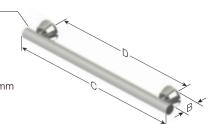

#### TOWEL BAR

The sleek Towel Bar gives any bathroom a modern look while providing a secure bar to hold onto when drying off.

 $A = \emptyset 1.25$ " / 31.8mm

B = 1.50" / 38.1mm

C = 20.75" or 29.25" / 527mm or 743mm

D = 16" or 24" / 406mm or 610mm

SUPPORTS UP TO

**DISCREET WALL STEMS WITH** IIIIIIII CONCEALED SCREWS

**MULTI-CONTACT WALL SUPPORT** 