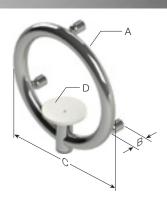

## ACCENT RING

A beautiful addition to any bathroom, the Accent Ring elegantly frames your shower valve while providing unparalleled support.

 $A = \emptyset 1.25$ " / 31.8mm B = 1.50" / 38.1mm  $C = \emptyset 12$ " / 305mm