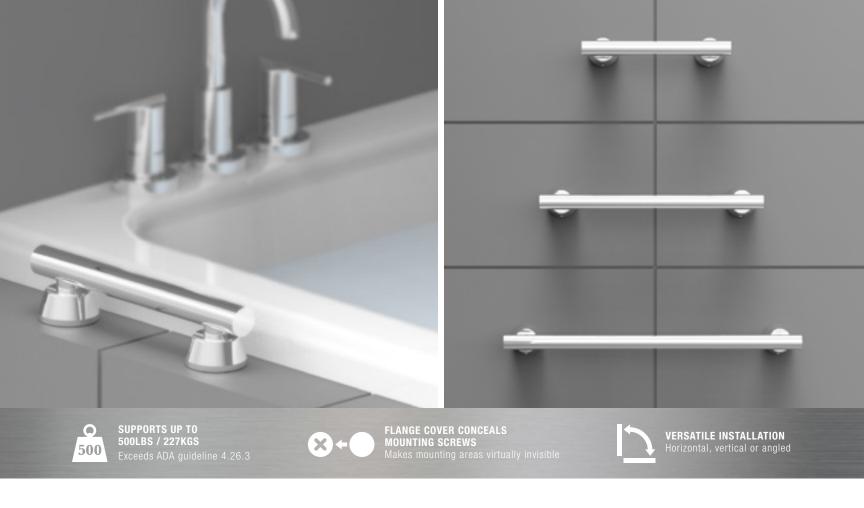

C = 5.5" / 140mm

D = 16" / 406mm

E = 19.75" / 502mm

SUPPORTS UP TO 500LBS / 227KGS Exceeds ADA guideline 4.26.3

FLANGE COVER CONCEALS
MOUNTING SCREWS
Makes mounting areas virtually invisible