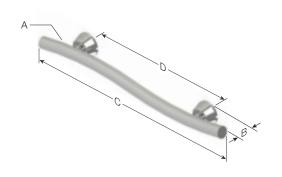

## ACCENT BAR

A bold, stylish way to breathe new life into any bathroom, our Accent Bar can be placed wherever support is needed.

 $A = \emptyset 1.25$ " / 31.8mm

B = 1.50" / 38.1mm

C = 24" / 610mm

D = 16" / 406mm

#### LINEAR BAR

A simple and clean way to add support without compromising the beauty of the space. Install vertically, horizontally or on a diagonal.

A = Ø1.25" / 31.8mm

B = 1.50" / 38.1mm

C = 12",18" or 24" / 305mm, 457mm or 610mm

D = 8.75", 14.75" or 20.75" / 222mm, 375mm, 527mm