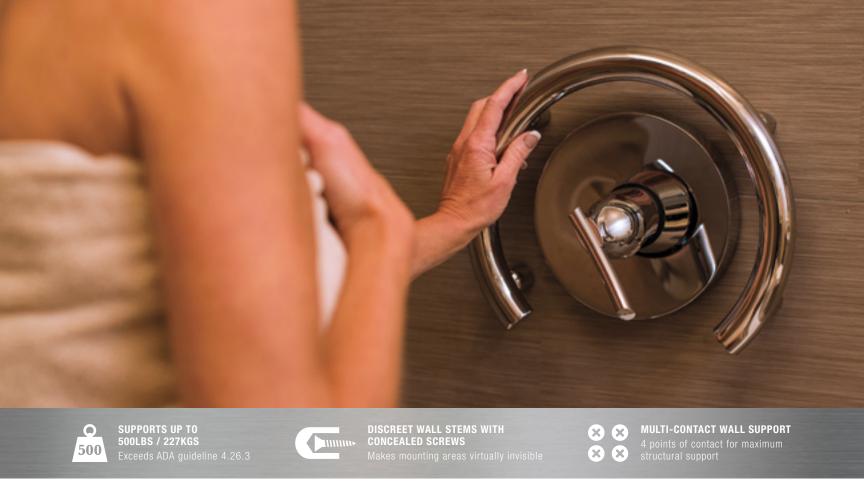

## ACCENT RING

A beautiful addition to any bathroom, the Accent Ring elegantly frames your shower valve while providing unparalleled support.

 $A = \emptyset 1.25$ " / 31.8mm B = 1.50" / 38.1mm  $C = \emptyset 12$ " / 305mm

D = 16" or 24" / 406mm or 610mm

SUPPORTS UP TO

**DISCREET WALL STEMS WITH** IIIIIIII CONCEALED SCREWS

**MULTI-CONTACT WALL SUPPORT** 