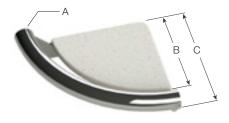

## CORNER SHELF

You can never have too much shelf space in the shower, especially when it looks this good. This shelf incorporates a solid support bar for added assistance. Removable tray for easy cleaning.

A = Ø1.25" / 31.8mm B = 9" / 229mm C = 6.375" / 162mm