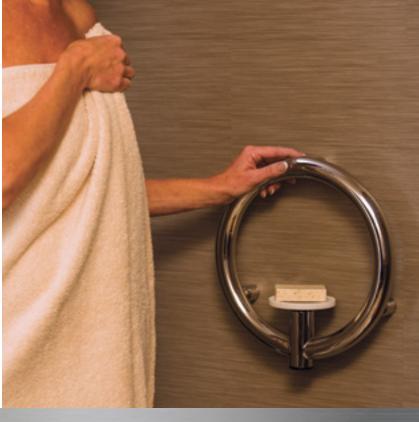

## ACCENT RING

A beautiful addition to any bathroom, the Accent Ring elegantly frames your shower valve while providing unparalleled support.

 $A = \emptyset 1.25$ " / 31.8mm B = 1.50" / 38.1mm  $C = \emptyset 12$ " / 305mm

#### SOAP DISH

The perfect place to store your soap also offers just the right amount of assistance. Removable soap tray for easy cleaning.

 $A = \emptyset 1.25$ " / 31.8mm

B = 1.50" / 38.1mm

 $C = \emptyset 12" / 305mm$ 

 $D = \emptyset 4$ " / 102mm

SUPPORTS UP TO 500LBS / 227KGS

**DISCREET WALL STEMS WITH** IIIIIIII CONCEALED SCREWS

**MULTI-CONTACT WALL SUPPORT** 