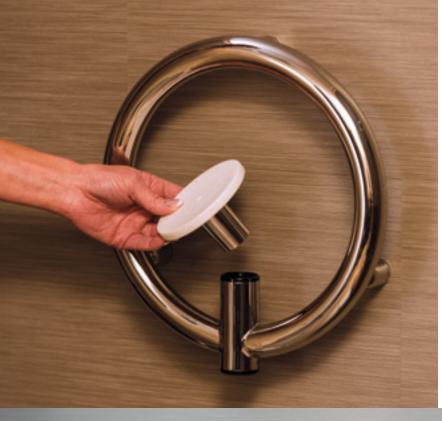

## ACCENT RING

A beautiful addition to any bathroom, the Accent Ring elegantly frames your shower valve while providing unparalleled support.

 $A = \emptyset 1.25$ " / 31.8mm B = 1.50" / 38.1mm  $C = \emptyset 12$ " / 305mm

#### SOAP DISH

The perfect place to store your soap also offers just the right amount of assistance. Removable soap tray for easy cleaning.

 $A = \emptyset 1.25$ " / 31.8mm

B = 1.50" / 38.1mm

 $C = \emptyset 12" / 305mm$ 

 $D = \emptyset 4$ " / 102mm

SUPPORTS UP TO 500LBS / 227KGS

**DISCREET WALL STEMS WITH** IIIIIIII CONCEALED SCREWS

**MULTI-CONTACT WALL SUPPORT** 