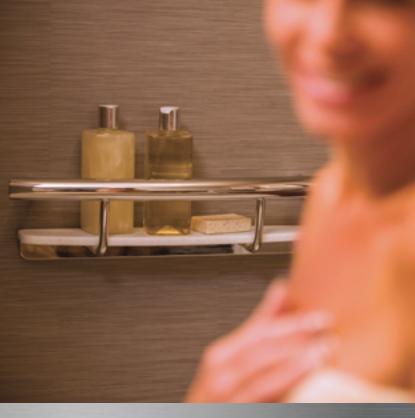

## SHAMPOO SHELF

Store your shampoo bottles on a sophisticated shelf that incorporates a support bar to provide peace of mind. Removable tray for easy cleaning.

 $A = \emptyset 1.25$ " / 31.8mm B = 5.0" / 127mm

C = 5.5" / 140mm

D = 16" / 406mm

E = 19.75" / 502mm

SUPPORTS UP TO 500LBS / 227KGS Exceeds ADA guideline 4.26.3

FLANGE COVER CONCEALS
MOUNTING SCREWS
Makes mounting areas virtually invisible