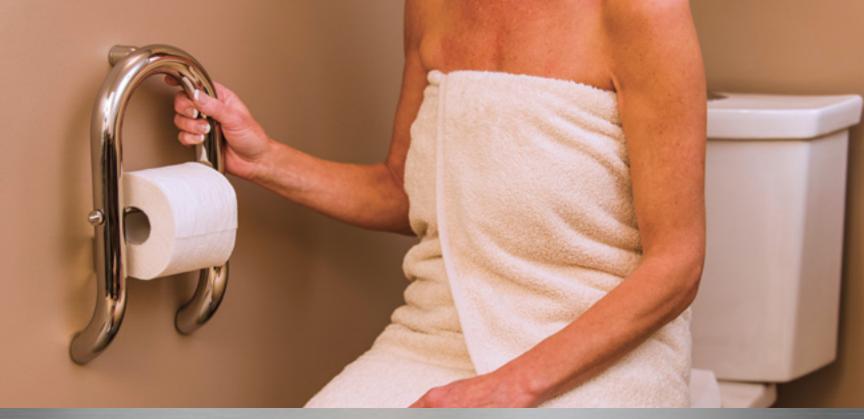

## TOILET ROLL HOLDER

A stunning addition to any bathroom that offers discreetsupport for sitting down on and getting up from the toilet.

 $A = \emptyset 1.25$ " / 31.8mm B = 1.50" / 38.1mm

C = 13.125" / 333mm

D = 7.25" / 184mm

SUPPORTS UP TO 500LBS / 227KGS

**DISCREET WALL STEMS WITH** CONCEALED SCREWS

MULTI-CONTACT WALL SUPPORT