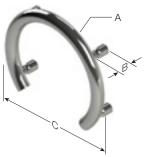

## ACCENT RING

A beautiful addition to any bathroom, the Accent Ring elegantly frames your shower valve while providing unparalleled support.

 $A = \emptyset 1.25$ " / 31.8mm B = 1.50" / 38.1mm  $C = \emptyset 12$ " / 305mm