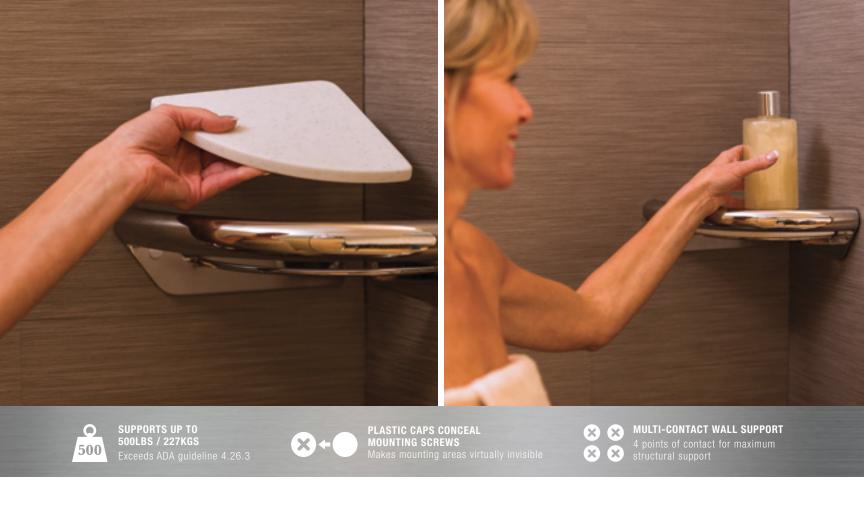

## CORNER SHELF

You can never have too much shelf space in the shower, especially when it looks this good. This shelf incorporates a solid support bar for added assistance. Removable tray for easy cleaning.

A = Ø1.25" / 31.8mm B = 9" / 229mm C = 6.375" / 162mm