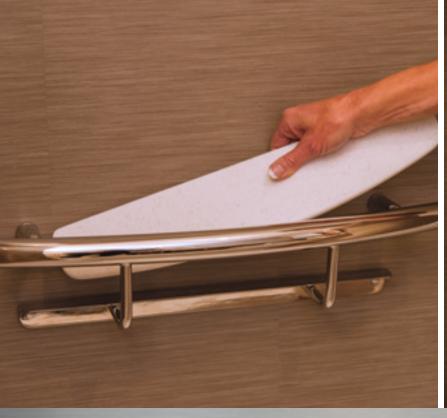

## CORNER SHELF

You can never have too much shelf space in the shower, especially when it looks this good. This shelf incorporates a solid support bar for added assistance. Removable tray for easy cleaning.