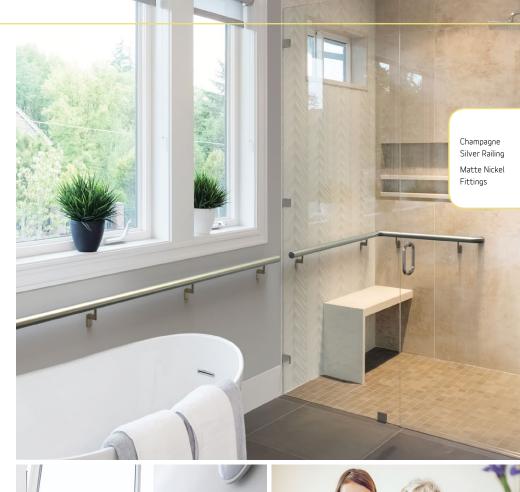

# Smart Styling to Complement Any Home

Classic, contemporary, and chic, Promenaid handrails are a stylish addition to any home or business. They handsomely balance smart sophistication with everyday functionality and add refinement that extends throughout the house, from walkways to stairways to baths and showers. Promenaid satin-anodized aluminum handrails are available in Black, Champagne Silver or Architectural Bronze to complement both modern and traditional décor.

Combine any handrail with your choice of solid metal brackets and fittings, in Satin Black or triple-plated in Matte Nickel or Antique Brass for enduring beauty.

Indoors or out, Promenaid's real wood and rich metallic finishes enhance your home.