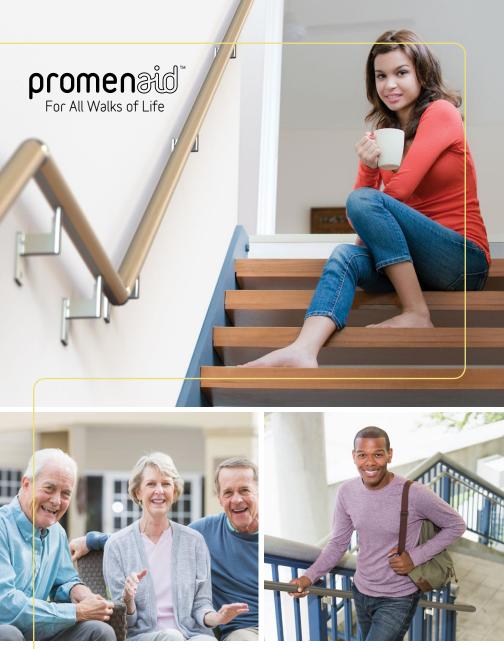

## Innovation in Step With the Way You Live

Welcome to a new era in freedom of movement. A breakthrough in personal mobility — with Promenaid<sup>™</sup>, people of all ages have a helping hand to move freely about the house. The world's first **code-compliant continuous handrail** combining elegance, versatility, and easy installation, Promenaid<sup>™</sup> handrails can climb stairs and navigate any corner or change in slope so you can safely go where you want to go.

# Versatility for All Walks of Life

#### Promenaid Goes Wherever You Need to Go