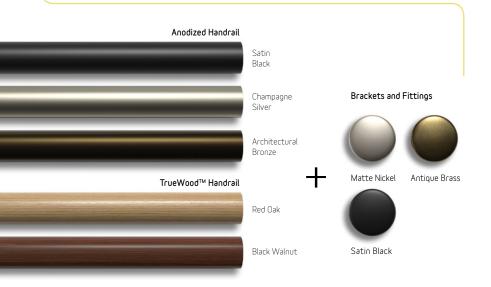

# Smart Styling to Complement Any Home

Classic, contemporary, and chic, Promenaid handrails are a stylish addition to any home or business. They handsomely balance smart sophistication with everyday functionality and add refinement that extends throughout the house, from walkways to stairways to baths and showers. Promenaid satin-anodized aluminum handrails are available in Black, Champagne Silver or Architectural Bronze to complement both modern and traditional décor.

Our new Promenaid TrueWood™ wrapped aluminum handrail, in unfinished Red Oak and pre-finished Red Oak or Black Walnut, is the world's first and only fully functional handrail with the warmth and natural beauty of real wood.

Combine any handrail with your choice of solid metal brackets and fittings, in Satin Black or triple-plated in Matte Nickel or Antique Brass for enduring beauty.

Indoors or out, Promenaid's real wood and rich metallic finishes enhance your home.