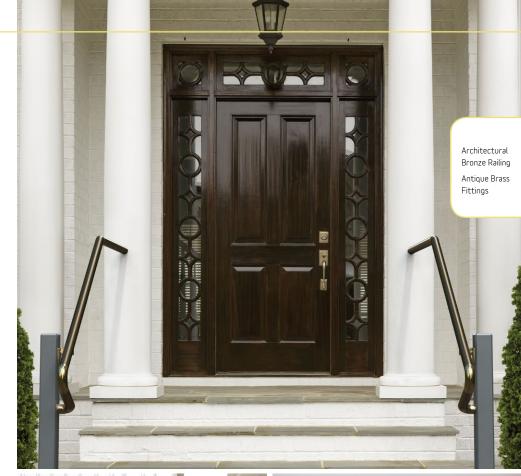

# Smart Styling to Complement Any Home

Classic, contemporary, and chic, Promenaid handrails are a stylish addition to any home or business. They handsomely balance smart sophistication with everyday functionality and add refinement that extends throughout the house, from walkways to stairways to baths and showers. Promenaid satin-anodized aluminum handrails are available in Black, Champagne Silver or Architectural Bronze to complement both modern and traditional décor.

Combine any handrail with your choice of solid metal brackets and fittings, in Satin Black or triple-plated in Matte Nickel or Antique Brass for enduring beauty.

Indoors or out, Promenaid's real wood and rich metallic finishes enhance your home.