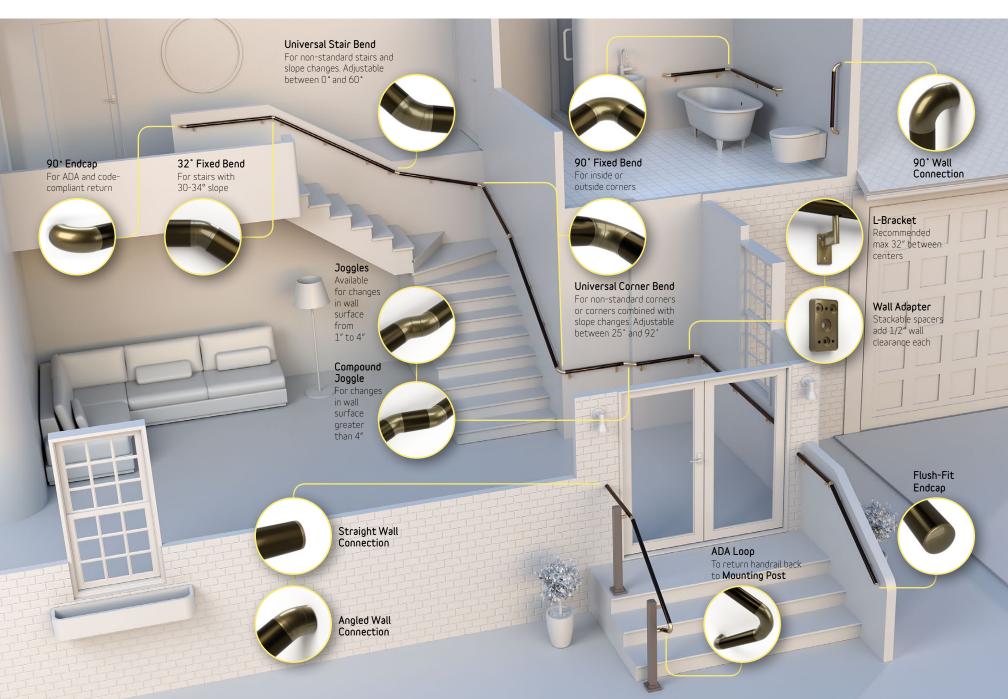

# Versatility for All Walks of Life

#### Promenaid Goes Wherever You Need to Go

## Simple...

Our modular components and simple mounting technology allow Promenaid to be installed quickly and easily – just like building blocks – so disruptions are minimized like never before.

Promenaid handrails cut cleanly with a standard miter saw, or order them pre-cut from our factory. The patented brackets instantly align with wall studs, can be repositioned at any time, lock in place with a simple twist, and adjust to any slope. Then there are our amazing articulating elbows that magically adjust to make any corner or slope transition smooth, simple and precise.

Continuous channel to position brackets anywhere you need them

Articulating elbows

for any corner, slope transition, or contour

change

Patented twist-lock brackets easily pivot for slopes and support over 500 pounds each

Snap-on flush-fit endcaps Snap-on 90° wall-return endcaps conform to ADA and residential building codes

## Endless Configurations Start Here

# Go Anywhere Versatility

Our innovative handrails adapt to the geometries of any staircase or room, giving homeowners and business owners optimal versatility. Offering uninterrupted support, Promenaid easily changes direction to accommodate every slope or corner without a break. And, with a design theme that is consistent and elegant, the flow of your handrail will integrate seamlessly with your architectural creativity.

### Exceeding Performance Expectations

Inside or outside, Promenaid handrails deliver reliable performance. Adjustable elbows and ADA endcaps easily comply with the new Residential Code requiring continuous bends and wall returns.