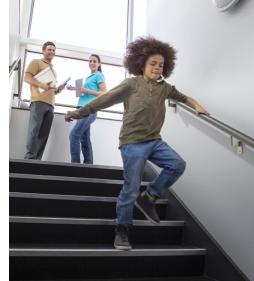

A Better **Handrail** Anywhere You Need One

## Innovation in Step With the Way You Live

Welcome to a new era in freedom of movement. A breakthrough in personal mobility — with Promenaid<sup>™</sup>, people of all ages have a helping hand to move freely about the house. The world's first **code-compliant continuous handrail** combining elegance, versatility, and easy installation, Promenaid<sup>™</sup> handrails can climb stairs and navigate any corner or change in slope so you can safely go where you want to go.

# Go Anywhere Versatility

Our innovative handrails adapt to the geometries of any staircase or room, giving homeowners and business owners optimal versatility. Offering uninterrupted support, Promenaid easily changes direction to accommodate every slope or corner without a break. And, with a design theme that is consistent and elegant, the flow of your handrail will integrate seamlessly with your architectural creativity.