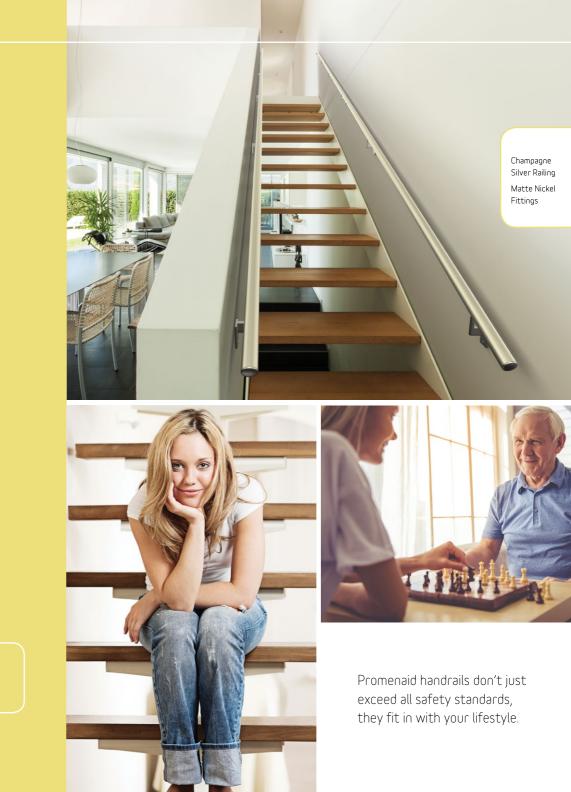

# Smart Styling to Complement Any Home

Classic, contemporary, and chic, Promenaid handrails are a stylish addition to any home or business. They handsomely balance smart sophistication with everyday functionality and add refinement that extends throughout the house, from walkways to stairways to baths and showers. Promenaid satin-anodized aluminum handrails are available in Black, Champagne Silver or Architectural Bronze to complement both modern and traditional décor.

# Go Anywhere Versatility

Our innovative handrails adapt to the geometries of any staircase or room, giving homeowners and business owners optimal versatility. Offering uninterrupted support, Promenaid easily changes direction to accommodate every slope or corner without a break. And, with a design theme that is consistent and elegant, the flow of your handrail will integrate seamlessly with your architectural creativity.

### Exceeding Performance Expectations

Inside or outside, Promenaid handrails deliver reliable performance. Adjustable elbows and ADA endcaps easily comply with the new Residential Code requiring continuous bends and wall returns.