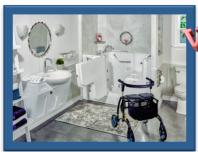

## In The Value of a ComfortSeries™ Walk-in Tub

Functional & Stylish, anyone can use the bathroom

Institutional, limits accessibility to others who want to use bathroom

Handshower is hard to reach

Fully accessible, Barrier-free slide-in & out tub

Not barrier-free, water overspray will pool on floor, must step over tub

Faucet, drain, safety bars & controls are easy to reach

Trip Hazard from edge, no soaking available, bather must stand or use chair

Full access to tub seat, with soaking and 44 therapeutic jets

Even in tight spaces, the door opens wide over a right height toilet

Seat is on opposite side of shower, glass doors are barriers

Still a forward/sideways fall hazard, faucets can be hard to reach

Bather is fully contained; faucet, handshower & tub controls all are within reach

QuickDrain® Fast Water Removal System drains all water 8 times faster, and in less than 2 min.

Regular drain may cause bather to cool too quickly, causing discomfort