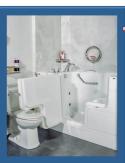

## In The Value of a ComfortSeries™ Walk-in Tub

Functional & Stylish, anyone can use the bathroom

Institutional, limits accessibility to others who want to use bathroom

Handshower is hard to reach

Fully accessible, Barrier-free slide-in & out tub

Not barrier-free, water overspray will pool on floor, must step over tub

Faucet, drain, safety bars & controls are easy to reach

Trip Hazard from edge, no soaking available, bather must stand or use chair

Full access to tub seat, with soaking and 44 therapeutic jets

Even in tight spaces, the door opens wide over a right height toilet

Seat is on opposite side of shower, glass doors are barriers

Still a forward/sideways fall hazard, faucets can be hard to reach

Bather is fully contained; faucet, handshower & tub controls all are within reach

QuickDrain® Fast Water Removal System drains all water 8 times faster, and in less than 2 min.

Regular drain may cause bather to cool too quickly, causing discomfort