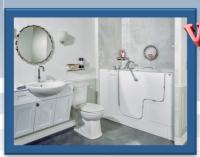

## In The Value of a ComfortSeries™ Walk-in Tub

Functional & Stylish, anyone can use the bathroom

Institutional, limits accessibility to others who want to use bathroom

Handshower is hard to reach

Fully accessible, Barrier-free slide-in & out tub

Not barrier-free, water overspray will pool on floor, must step over tub

Faucet, drain, safety bars & controls are easy to reach

Trip Hazard from edge, no soaking available, bather must stand or use chair

Full access to tub seat, with soaking and 44 therapeutic jets

Even in tight spaces, the door opens wide over a right height toilet

Seat is on opposite side of shower, glass doors are barriers

Still a forward/sideways fall hazard, faucets can be hard to reach

Bather is fully contained; faucet, handshower & tub controls all are within reach

QuickDrain® Fast Water Removal System drains all water 8 times faster, and in less than 2 min.

Regular drain may cause bather to cool too quickly, causing discomfort