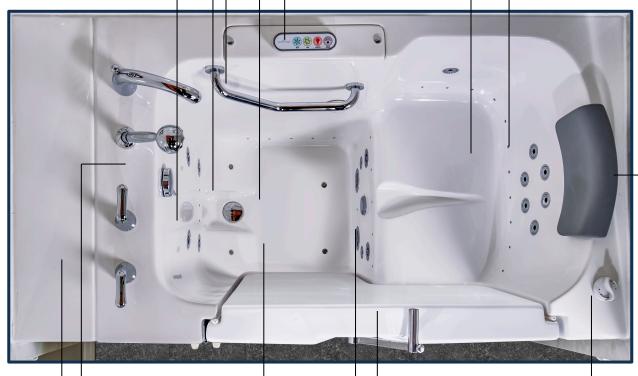

## Imagine the Difference in Your Bathroom

QuickDrain® Included

Built-in Chrome Safety Bar + additional 24" Safety Slidebar

17" Chair-height Seat

ChromaTherapy Lights

Textured Slip-Resistant Floor Surface

Easy Touch-pad Control Panel RevitaJet® Whole Body HydroTherapy System with 44 jets

Extension Kit to fill up to 60"

Deeper Soak

Legs-Only Massage System, with 28 seat & floor air injectors

AromaTherapy

Easy to Use Stainless Steel Lever Door Locking System with Patented T5 Leak-Free Door Seal

Premium American Standard Bath Filler Faucet, with Personal Handshower & easy-lift Diverter

Air-filled Neck Rest