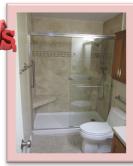

Not barrier-free, water overspray will pool on floor, must step over tub

Faucet, drain, safety bars & controls are easy to reach

Trip Hazard from edge, no soaking available, bather must stand or use chair

Full access to tub seat, with soaking and 44 therapeutic jets

Even in tight spaces, the door opens wide over a right height toilet

Seat is on opposite side of shower, glass doors are barriers

Still a forward/sideways fall hazard, faucets can be hard to reach