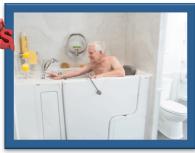

Full access to tub seat, with soaking and 44 therapeutic jets

Even in tight spaces, the door opens wide over a right height toilet

Seat is on opposite side of shower, glass doors are barriers

Still a forward/sideways fall hazard, faucets can be hard to reach

Bather is fully contained; faucet, handshower & tub controls all are within reach

QuickDrain® Fast Water Removal System drains all water 8 times faster, and in less than 2 min.

Regular drain may cause bather to cool too quickly, causing discomfort