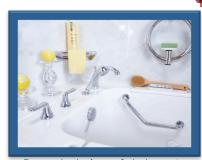

Not barrier-free, water overspray will pool on floor, must step over tub

Faucet, drain, safety bars & controls are easy to reach

Trip Hazard from edge, no soaking available, bather must stand or use chair

Full access to tub seat, with soaking and 44 therapeutic jets

Even in tight spaces, the door opens wide over a right height toilet

Seat is on opposite side of shower, glass doors are barriers

Still a forward/sideways fall hazard, faucets can be hard to reach

Bather is fully contained; faucet, handshower & tub controls all are within reach

QuickDrain® Fast Water Removal System drains all water 8 times faster, and in less than 2 min.

Regular drain may cause bather to cool too quickly, causing discomfort