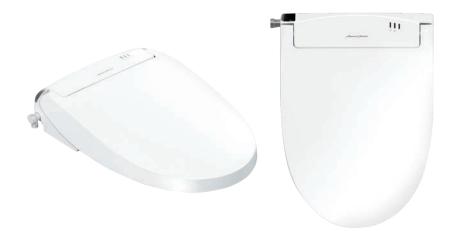

Advanced Clean® 100 SpaLet Bidet Toilet (remote not shown)

### Advanced Clean® 100 SpaLet® Bidet Toilet

The **Advanced Clean 100 SpaLet Bidet Toilet** combines the cleansing of a bidet with the sleek lines of a modern, auto-flush toilet. Featuring a dual nozzle, heated bidet seat that directs a soothing stream of warm water to both front and rear areas. Engineered for unparalleled personal hygiene and design excellence, it delivers a uniquely refreshing experience in a style to complement every bathroom.

### Advanced Clean® 3.0 SpaLet® Bidet Seat

Sleek and ultra-slim, the **Advanced Clean 3.0 SpaLet Bidet Seat** is designed for unparalleled hygiene and personal comfort right in your own home. Dual nozzles direct water to both front and rear areas for a true hands-free experience. Featuring a soothing, adjustable warm-water spray, heated seat, warm air dryer, intuitive remote control, and a pre-mist for added bowl cleanliness this feature-packed design is the ultimate in comfort and hygiene.