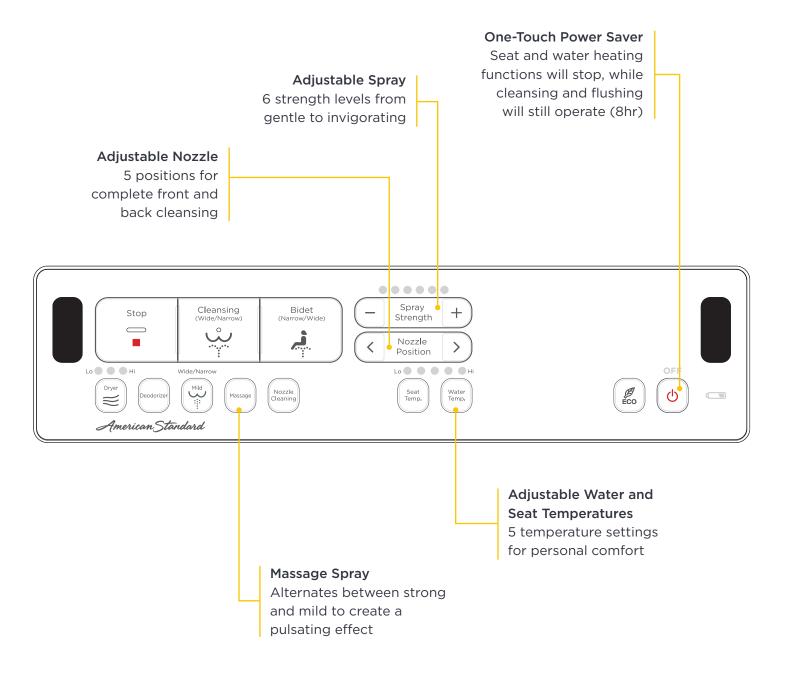

# Intuitive Remote Controls

Every function on our SpaLet<sup>®</sup> remote control is easy to understand and exact in its operation, allowing you to create a truly personal experience that delivers the perfect combination of cleanliness and comfort.

#### Advanced Clean<sup>®</sup> 3.0 SpaLet Bidet Seat Remote Control

Remote design may vary. See pages 18-19 for models with remote control operation.