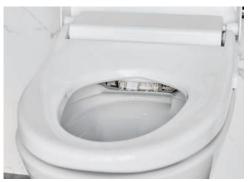

### Cleansing from the Ultimate Angle

We created a comfortable washing experience that's more hygienic too. The most thorough wash can be achieved via a vertical spray instead of the typical shallow angle. However, a vertical angle can also increase the chance of dirty water splashing back onto the nozzle. To solve this problem, we benefit from decades of experience in this category. Our extensive studies on nozzle design have determined the ultimate angle for achieving the best wash while keeping the nozzle hygienic.

The relationship between shower spray angle and cleansing power according to research Test conditions: ink spot (test media) =Φ15, shower spray height (strength indicator) h=1.5m, cleansing time t=10sec, cleansing distance h=6.3cm

#### SpaLet<sup>®</sup> Seats benefit from years of ingenuity and feature the ultimate nozzle angle.

#### Why does this matter?

*Shallower spray angles* have weaker cleansing power and spray waste forward.

The ultimate spray angle ensures that waste is washed down into the bowl and provides a more effective cleansing experience.