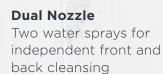

### AquaWash® 2.0 SpaLet® Bidet Seat

Experience improved personal hygiene and enhanced well-being with a soothing, warm-water cleanse from the **AquaWash SpaLet Bidet Seat**. Featuring dual nozzles, two spray functions, a heated seat, and easy, manual dial, this sleek, low-profile design adds spa-like ambiance to your bathroom.

#### **Dual Nozzle**

Two water sprays for independent front and back cleansing

Self-Cleaning Nozzles Nozzles clean themselves before and after every use

**Instant Heat** Warm water on demand

**Heated Seat** Two temperature settings