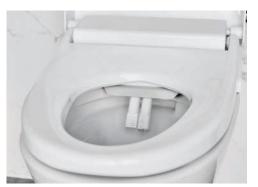

### Cleansing from the Ultimate Angle

We created a comfortable washing experience that's more hygienic too. The most thorough wash can be achieved via a vertical spray instead of the typical shallow angle. However, a vertical angle can also increase the chance of dirty water splashing back onto the nozzle. To solve this problem, we benefit from decades of experience in this category. Our extensive studies on nozzle design have determined the ultimate angle for achieving the best wash while keeping the nozzle hygienic.

The relationship between shower spray angle and cleansing power according to research Test conditions: ink spot (test media) =Φ15, shower spray height (strength indicator) h=1.5m, cleansing time t=10sec, cleansing distance h=6.3cm

#### SpaLet<sup>®</sup> Seats benefit from years of ingenuity and feature the ultimate nozzle angle.

#### Why does this matter?

*Shallower spray angles* have weaker cleansing power and spray waste forward.

The ultimate spray angle ensures that waste is washed down into the bowl and provides a more effective cleansing experience.