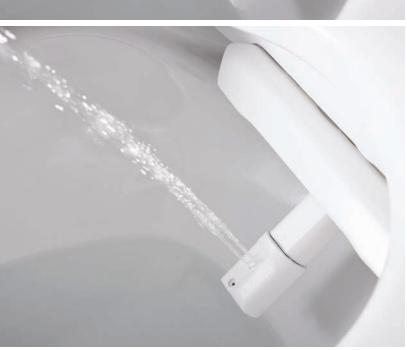

### Cleansing from the Ultimate Angle

We created a comfortable washing experience that's more hygienic too. The most thorough wash can be achieved via a vertical spray instead of the typical shallow angle. However, a vertical angle can also increase the chance of dirty water splashing back onto the nozzle. To solve this problem, we benefit from decades of experience in this category. Our extensive studies on nozzle design have determined the ultimate angle for achieving the best wash while keeping the nozzle hygienic.

The relationship between shower spray angle and cleansing power according to research Test conditions: ink spot (test media) =Φ15, shower spray height (strength indicator) h=1.5m, cleansing time t=10sec, cleansing distance h=6.3cm

#### SpaLet<sup>®</sup> Seats benefit from years of ingenuity and feature the ultimate nozzle angle.

#### Why does this matter?

*Shallower spray angles* have weaker cleansing power and spray waste forward.

The ultimate spray angle ensures that waste is washed down into the bowl and provides a more effective cleansing experience.