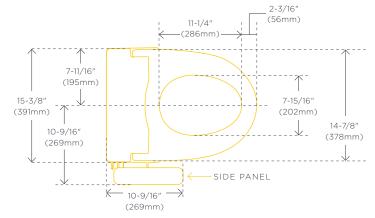

#### **Measure First**

Use these measurements to ensure that your current toilet will accommodate any SpaLet Seat. Use these measurements to ensure that there is enough space *around* your toilet to accommodate the Advanced Clean® 1.0 SpaLet Bidet Seat.