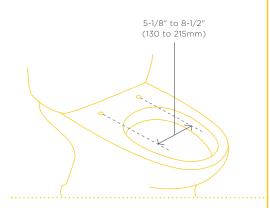

## Measure For The Perfect Fit

SpaLet Seats are designed to fit most elongated bowls. But it's a smart idea to measure yours first to make sure it fits the model you choose. Use the following dimensions as a guideline.

#### **Measure First**

Use these measurements to ensure that your current toilet will accommodate any SpaLet Seat. Use these measurements to ensure that there is enough space *around* your toilet to accommodate the Advanced Clean® 1.0 SpaLet Bidet Seat.