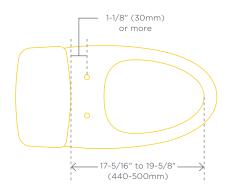

## Measure For The Perfect Fit

SpaLet Seats are designed to fit most elongated bowls. But it's a smart idea to measure yours first to make sure it fits the model you choose. Use the following dimensions as a guideline.

#### **Measure First**

Use these measurements to ensure that your current toilet will accommodate any SpaLet Seat. Use these measurements to ensure that there is enough space *around* your toilet to accommodate the Advanced Clean® 1.0 SpaLet Bidet Seat.