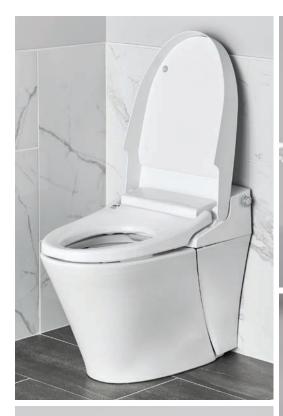

Advanced Clean® 100 SpaLet Bidet Toilet (remote not shown)

### Advanced Clean® 100 SpaLet® Bidet Toilet

The **Advanced Clean 100 SpaLet Bidet Toilet** combines the cleansing of a bidet with the sleek lines of a modern, auto-flush toilet. Featuring a dual nozzle, heated bidet seat that directs a soothing stream of warm water to both front and rear areas. Engineered for unparalleled personal hygiene and design excellence, it delivers a uniquely refreshing experience in a style to complement every bathroom.