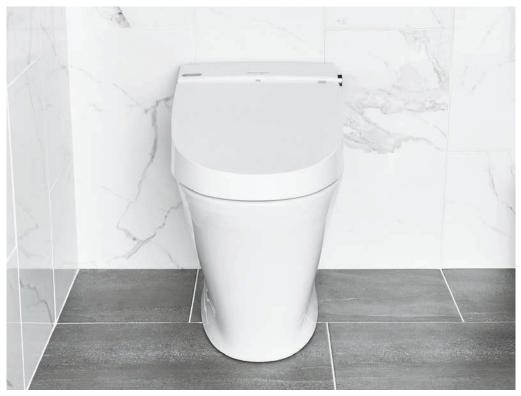

Advanced Clean® 100 SpaLet Bidet Toilet (remote not shown)

### Advanced Clean® 100 SpaLet® Bidet Toilet

The **Advanced Clean 100 SpaLet Bidet Toilet** combines the cleansing of a bidet with the sleek lines of a modern, auto-flush toilet. Featuring a dual nozzle, heated bidet seat that directs a soothing stream of warm water to both front and rear areas. Engineered for unparalleled personal hygiene and design excellence, it delivers a uniquely refreshing experience in a style to complement every bathroom.