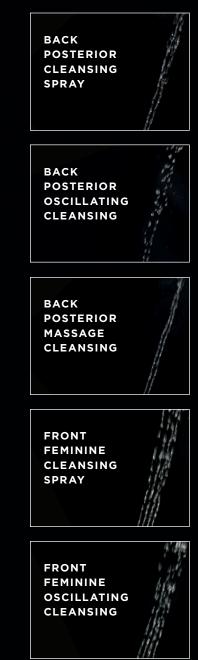

### Cleansing from the Ultimate Angle

We created a comfortable washing experience that's more hygienic too. The most thorough wash can be achieved via a vertical spray instead of the typical shallow angle. However, a vertical angle can also increase the chance of dirty water splashing back onto the nozzle. To solve this problem, we benefit from decades of experience in this category. Our extensive studies on nozzle design have determined the ultimate angle for achieving the best wash while keeping the nozzle hygienic.

The relationship between shower spray angle and cleansing power according to research Test conditions: ink spot (test media) =Φ15, shower spray height (strength indicator) h=1.5m, cleansing time t=10sec, cleansing distance h=6.3cm

#### SpaLet<sup>®</sup> Seats benefit from years of ingenuity and feature the ultimate nozzle angle.

#### Why does this matter?

*Shallower spray angles* have weaker cleansing power and spray waste forward.

The ultimate spray angle ensures that waste is washed down into the bowl and provides a more effective cleansing experience.