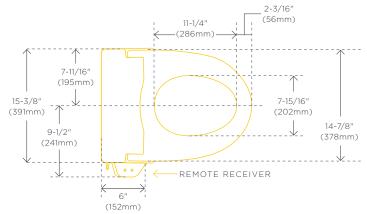

Use these measurements to ensure that there is enough space *around* your toilet to accommodate the Advanced Clean 2.0 SpaLet Bidet Seat.