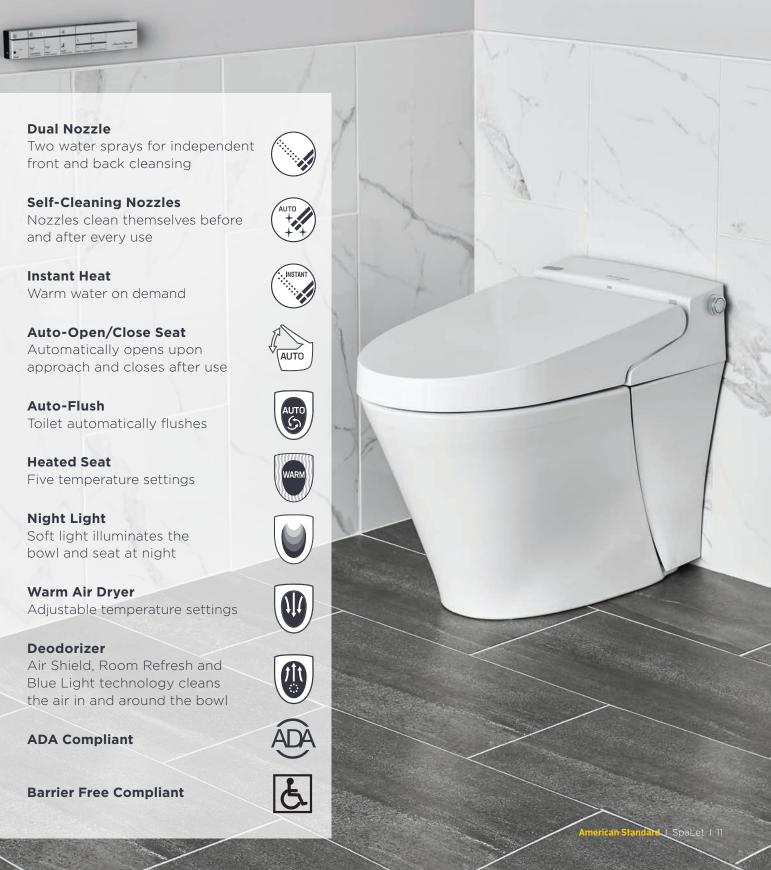

#### Self-Cleaning Nozzles Nozzles clean themselves before and after every use

**Instant Heat** Warm water on demand

**Heated Seat** Five temperature settings

**Warm Air Dryer** Adjustable temperature settings

Air Shield Deodorizer Deodorizes odor in the bowl

**Pre-Mist Bowl** Wets the bowl surface to reduce waste build-up

Nozzle Shutter Keeps nozzles clean and hygienic

**Slow-Close Seat** Eliminates slamming

SOFT