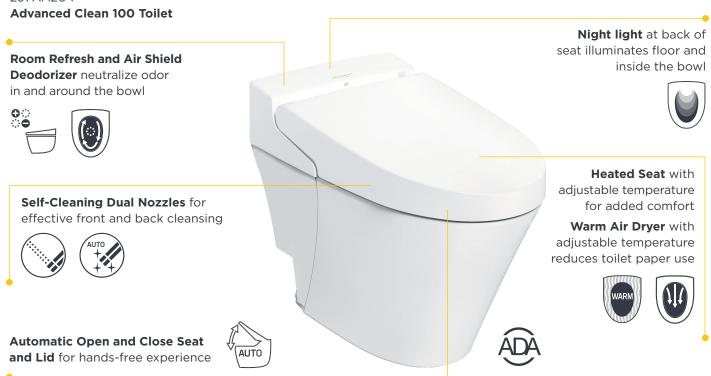

## Advanced Clean® IOO SpaLet® Toilet

297AA204

### **BIDET SEAT FEATURES**

Self-cleaning dual nozzles for effective front and back cleansing

Multiple sprays provide a personalized cleansing experience

**Instant heat** ensures constant availability of warm water

Heated seat provides unlimited warm water on demand

Warm air dryer with adjustable temperature reduces toilet paper use

Intuitive **remote control** for easy operation

Air-shield **deodorizer** reduces odors in the bowl

**Room Refresh** for fresh air inside the bathroom

Auto open/close seat and lid for no-touch convenience

Seamless design with one-touch button removal for easy cleaning

Low profile is sleek and modern

Night light at back of seat illuminates floor and inside the bowl

Eco-friendly one-touch power save mode

#### **TOILET BOWL FEATURES**

Auto flush for no-touch convenience

External manual flush button

Forceful triple vortex dual flushing using 1.32 or 0.92 gpf

Blue light deodorizer for sanitization inside the bowl