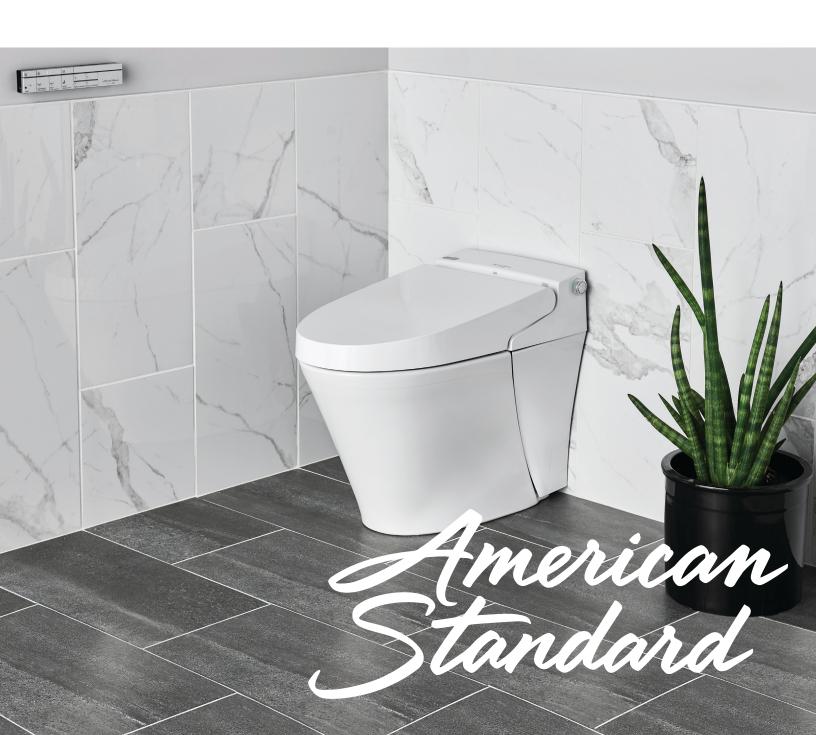

# Advanced Clean® SpaLet® Toilet

## DESIGNED TO ENHANCE EVERYDAY WELL-BEING AND HYGIENE

Engineered for unparalleled personal hygiene, this contemporary toilet is equipped with a SpaLet bidet seat. Featuring auto open/close seat, warm air dryer, auto flush and more, it provides a hands-free experience for enhanced health and well-being. A uniquely refreshing experience in a style to complement every bathroom.