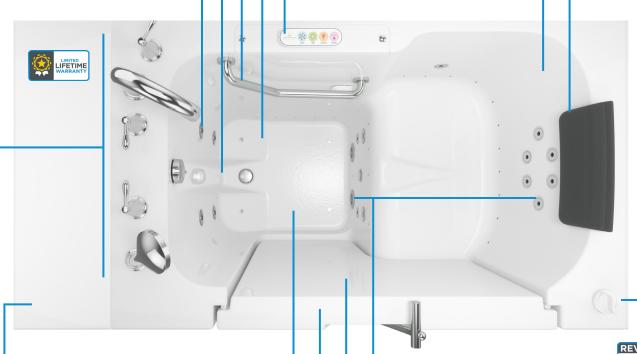

# **COMFORT**SERIES™

PATENTED QUICK DRAIN SYSTEM

Exclusive, innovative power drain, drains water in less than 2 minutes.
Fast draining. No waiting.

7 LED light options to help boost relax-

ation and reduce tension, for a positive effect on health and mental well-being.

**CHROMATHERAPY** 

### TEXTURED FLOOR

**BUILT-IN SAFETY GRAB BAR** 

Sturdy, secure and within reach for

added safety and peace of mind.

Reduces the chances of slipping, and adds security.

#### **EASY TOUCH PAD CONTROLS**

Easy-touch panel allows you to control all the electronic features of the tub. Ease of Use Commendation.

### CHAIR-HEIGHT BUILT-IN SEAT

17" chair-height and contoured design makes sitting and standing easy and comfortable.
Outward-opening doors allow for full, slide-in accessibility.

#### **NECK PILLOW**

For extra luxury relaxation.

### EXTENSION KIT INCLUDED

Allows for a perfect fit into a space up to 60"

### **DEEPER SOAK** Nearly twice the depth

of standard bathtubs so you can enjoy a full body, warm, soothing soak.

# 45° ANGLED FOOT-WELLS

Designed for better relaxation and comfort, with foot jets.

American Standard
FAST-FILL BATH
FILLER, HANDSHOWER
& 24" SAFETY
SLIDEBAR INCLUDED

For the ease of showering as well as bathing.

## INLINE HEATER Maintains water tem

Maintains water temperature throughout bathing session.

massage.

### OZONE SELF-CLEAN SANITATION SYSTEM

44 Whole-Body whirlpool and air

with unique legs-only deep-tissue

massage jets, featuring advanced back,

wrist/hand, and leg targetted therapy,

Ozone is the most effective cleaning system. Ozone automatically oxidizes and eliminates disease-causing microorganisms in the bathtub, and ozone bubbles results in pure oxygenated water.

Provides a completely flat surface for a watertight seal.

Maintains strength with moisture changes in bathroom.

Non-corrosive aluminum construction.

Arthritis-friendly, ergonomic handle for easy,

minimal effort use.

Available in 4 sizes: inward and outward-opening doors.

AROMATHERAPY

Trigger positive emotional

with the power of scent.

well-being, and stimulate senses