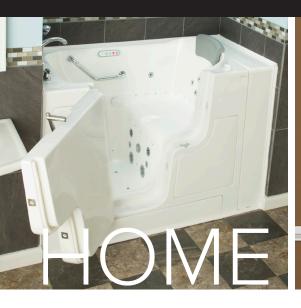

## Standard Features-Solutions for Safe Bathing:

## Residential Home Healthcare, and Assisted Living Facilities

- ADA Accessible Wide, Outward Swing Door
- Permanent 17" Seat & Integral Grab Bar
- Slip-Resistant Textured Floor Surface
- ADA Shower-Slide Grab Bar
- Handheld Shower Wand
- Patient Lift Accessible
- Easy OneTouch Control Pad
- Premium Solid Brass Faucet
- HydroTherapy System with 44 Air & Water Jets
- Targeted Back, Leg, Wrist, Foot Massage Jets
- ChromaTherapy System
- AromaTherapy System
- InLine Water Heater
- Ozone (commercial grade) Self-Cleaning System
- Exclusive QuickDrain® fast Water Removal System
- Auto Water Purge System Line Cleaning
- Certified Installation
- Affordable Pricing
- Lifetime Warranty
- Arthritis-Friendly & Ease of Use Commendation