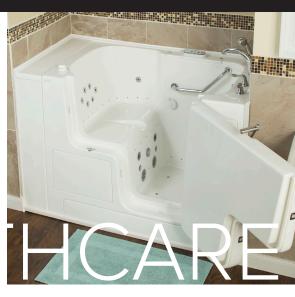

## Standard Features-Solutions for Safe Bathing:

## Residential Home Healthcare, and Assisted Living Facilities

- ADA Accessible Wide, Outward Swing Door
- Permanent 17" Seat & Integral Grab Bar
- Slip-Resistant Textured Floor Surface
- ADA Shower-Slide Grab Bar
- Handheld Shower Wand
- Patient Lift Accessible
- Easy OneTouch Control Pad
- Premium Solid Brass Faucet
- HydroTherapy System with 44 Air & Water Jets
- Targeted Back, Leg, Wrist, Foot Massage Jets
- ChromaTherapy System
- AromaTherapy System
- InLine Water Heater
- Ozone (commercial grade) Self-Cleaning System
- Exclusive QuickDrain® fast Water Removal System
- Auto Water Purge System Line Cleaning
- Certified Installation
- Affordable Pricing
- Lifetime Warranty
- Arthritis-Friendly & Ease of Use Commendation