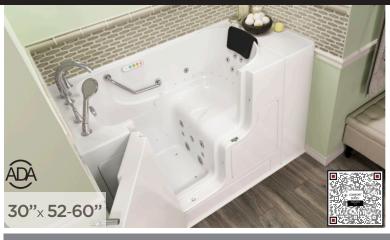

#### SAFETY FEATURES

- •patented QuickDrain® fast water removal system in less than 2 min
- built-in safety grab bar
- textured floor surface ·polished chrome colour contrasting
- fittings for optimal visuals
- •all features & function operations are within arms reach
- •premium American Standard fast-fill faucet with multi-function personal shower wand

#### ACCESSIBILITY FEATURES

- ·wide outswing wheelchair accessible doors for ease of entry/exit with full transfer access
- " ADA built-in transfer seat
- ·dual-locking, pressure-sealed leak-free
- outward-swing door system
- barrier-free lever faucet handles
- backlit touch control pad with tactile buttons
- •stainless steel frame construction ·accommodates user lift for wheelchair transfer

#### HEALTH & WELLNESS FEATURES

- •RevitaJet® 44 Whole Body HydroTherapy System:
- 44 massage therapy dual whirlpool and air jets
  15 variable flow water jets with 7amp whirlpool pump
- •29 seat and floor air injectors with multi-speed heated blower •legs-only massage feature
- •Waterproof Electronic Touchpad Control
- •ChromaTherapy LED Light System •AromaTherapy System
- •Waterproof Cushioned Neck Pillow
- •Focused Jet Locations: Back, Legs, Feet & Wrist
- •Fully Accessible outward swing door opens over obstacles
- •In-line Heater •Ozone Sanitation System for bacteria-free bathing
- · Auto-Purge Cycle eliminates residual water and mildew