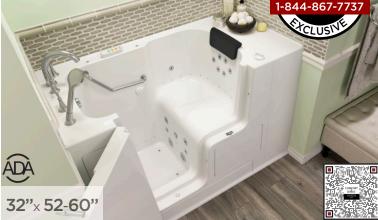

#### SAFETY FEATURES

- •patented QuickDrain® fast water removal system in less than 2 min
- built-in safety grab bar
- textured floor surface ·polished chrome colour contrasting
- fittings for optimal visuals
- •all features & function operations are within arms reach
- •premium American Standard fast-fill faucet with multi-function personal shower wand

#### ACCESSIBILITY FEATURES

- ·wide outswing wheelchair accessible doors for ease of entry/exit with full transfer access
- " ADA built-in transfer seat
- ·dual-locking, pressure-sealed leak-free
- outward-swing door system
- barrier-free lever faucet handles
- backlit touch control pad with tactile buttons
- •stainless steel frame construction ·accommodates user lift for wheelchair transfer

#### HEALTH & WELLNESS FEATURES

- •RevitaJet® 44 Whole Body HydroTherapy System:
- 44 massage therapy dual whirlpool and air jets
  15 variable flow water jets with 7amp whirlpool pump
- •29 seat and floor air injectors with multi-speed heated blower •legs-only massage feature
- •Waterproof Electronic Touchpad Control
- •ChromaTherapy LED Light System •AromaTherapy System
- •Waterproof Cushioned Neck Pillow
- •Focused Jet Locations: Back, Legs, Feet & Wrist
- •Fully Accessible outward swing door opens over obstacles
- •In-line Heater •Ozone Sanitation System for bacteria-free bathing
- · Auto-Purge Cycle eliminates residual water and mildew