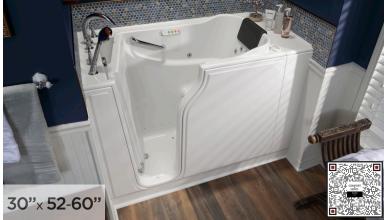

#### SAFETY FEATURES

- •patented QuickDrain® fast water removal system in less than 2 min
- built-in safety grab bar
- textured floor surface ·polished chrome colour contrasting
- fittings for optimal visuals
- •all features & function operations are within arms reach
- •premium American Standard fast-fill faucet with multi-function personal shower wand

#### ACCESSIBILITY FEATURES

- ·wide outswing wheelchair accessible doors for ease of entry/exit with full transfer access
- " ADA built-in transfer seat
- ·dual-locking, pressure-sealed leak-free
- outward-swing door system
- barrier-free lever faucet handles
- backlit touch control pad with tactile buttons
- •stainless steel frame construction ·accommodates user lift for wheelchair transfer

#### HEALTH & WELLNESS FEATURES

- •RevitaJet® 44 Whole Body HydroTherapy System:
- 44 massage therapy dual whirlpool and air jets
  15 variable flow water jets with 7amp whirlpool pump
- •29 seat and floor air injectors with multi-speed heated blower •legs-only massage feature
- •Waterproof Electronic Touchpad Control
- •ChromaTherapy LED Light System •AromaTherapy System
- •Waterproof Cushioned Neck Pillow
- •Focused Jet Locations: Back, Legs, Feet & Wrist
- •Fully Accessible outward swing door opens over obstacles
- •In-line Heater •Ozone Sanitation System for bacteria-free bathing
- · Auto-Purge Cycle eliminates residual water and mildew