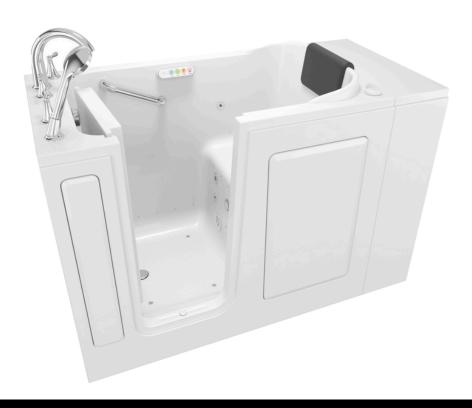

#### **SAFETY**

- patented QuickDrain® fast water removal system
- built-in safety grab bar
- textured floor surface
- polished chrome colour contrasting fittings
- within-arms-reach function operations
- premium American Standard fast-fill faucet with multi-function personal handshower

#### **ACCESSIBILITY/MOBILITY**

- easy-access door with low threshold
- 17" ADA built-in transfer seat
- easy lever locking door system
- barrier-free lever faucet handles
- waterproof illuminated touch control pad with tactile buttons
- shower easily while sitting or standing

#### **HEALTH & WELLNESS**

- RevitaJet® 44 Whole Body HydroTherapy System
- 44 massage therapty dual whirlpool and air jets
- focussed jet locations: back, legs, feet & wrist:
  - 15 variable flow water jets with 7amp whirlpool pump
  - 29 seat and floor air injectors with multi-speed heated blower
- legs-only massage feature

- waterproof electronic touchpad control
- ChromaTherapy LED Light System
- AromaTherapy System
- waterproof cushioned neck pillow
- In-Line Heater
- Ozone Sanitation System
- Auto-Purge Cycle
- Lifetime Warranty