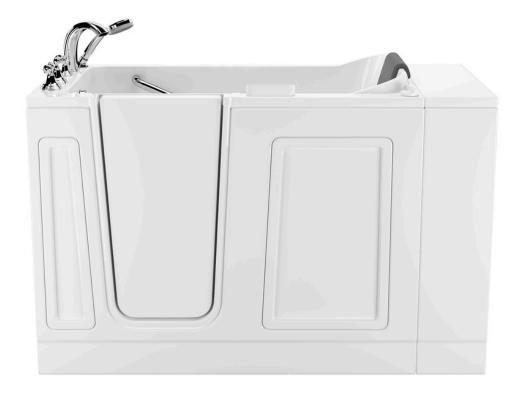

### Benefits

Designed to meet the aging needs of people who wish to stay in their own homes longer, safer, and healthier; ComfortSeries™ accessible & walk-in tubs also feature our RevitaJet® Hydrotherapy System, used often to treat chronic conditions, ease pain, stress, tension on joints, and improve circulation. Therapeutic advancements will help relieve:

#### **SAFETY**

- patented QuickDrain® fast water removal system
- built-in safety grab bar
- textured floor surface
- polished chrome colour contrasting fittings
- within-arms-reach function operations
- premium American Standard fast-fill faucet with multi-function personal handshower

#### **ACCESSIBILITY/MOBILITY**

- easy-access door with low threshold
- 17" ADA built-in transfer seat
- easy lever locking door system
- barrier-free lever faucet handles
- waterproof illuminated touch control pad with tactile buttons
- shower easily while sitting or standing

#### **HEALTH & WELLNESS**

- RevitaJet® 44 Whole Body HydroTherapy System
- 44 massage therapty dual whirlpool and air jets
- focussed jet locations: back, legs, feet & wrist:
  - 15 variable flow water jets with 7amp whirlpool pump
  - 29 seat and floor air injectors with multi-speed heated blower
- legs-only massage feature

- waterproof electronic touchpad control
- ChromaTherapy LED Light System
- AromaTherapy System
- waterproof cushioned neck pillow
- In-Line Heater
- Ozone Sanitation System
- Auto-Purge Cycle
- Lifetime Warranty