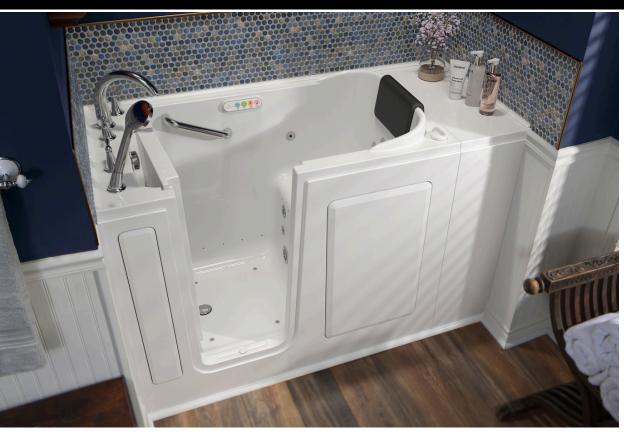

#### **SAFETY**

- patented QuickDrain® fast water removal system
- built-in safety grab bar
- textured floor surface
- polished chrome colour contrasting fittings
- within-arms-reach function operations
- premium American Standard fast-fill faucet with multi-function personal handshower

#### **ACCESSIBILITY/MOBILITY**

- easy-access door with low threshold
- 17" ADA built-in transfer seat
- easy lever locking door system
- barrier-free lever faucet handles
- waterproof illuminated touch control pad with tactile buttons
- shower easily while sitting or standing

#### **HEALTH & WELLNESS**

- RevitaJet® 44 Whole Body HydroTherapy System
- 44 massage therapty dual whirlpool and air jets
- focussed jet locations: back, legs, feet & wrist:
  - 15 variable flow water jets with 7amp whirlpool pump
  - 29 seat and floor air injectors with multi-speed heated blower
- legs-only massage feature

- waterproof electronic touchpad control
- ChromaTherapy LED Light System
- AromaTherapy System
- waterproof cushioned neck pillow
- In-Line Heater
- Ozone Sanitation System
- Auto-Purge Cycle
- Lifetime Warranty