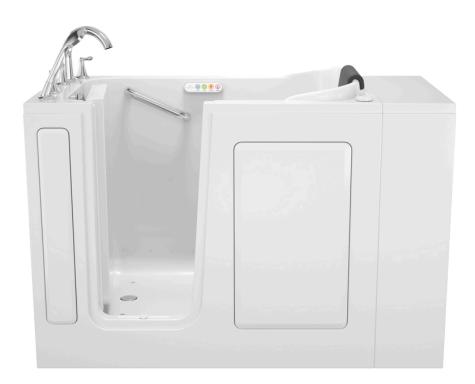

### Benefits

Designed to meet the aging needs of people who wish to stay in their own homes longer, safer, and healthier; ComfortSeries™ accessible & walk-in tubs also feature our RevitaJet® Hydrotherapy System, used often to treat chronic conditions, ease pain, stress, tension on joints, and improve circulation. Therapeutic advancements will help relieve:

#### **SAFETY**

- patented QuickDrain® fast water removal system
- built-in safety grab bar
- textured floor surface
- polished chrome colour contrasting fittings
- within-arms-reach function operations
- premium American Standard fast-fill faucet with multi-function personal handshower

#### **ACCESSIBILITY/MOBILITY**

- easy-access door with low threshold
- 17" ADA built-in transfer seat
- easy lever locking door system
- barrier-free lever faucet handles
- waterproof illuminated touch control pad with tactile buttons
- shower easily while sitting or standing

#### **HEALTH & WELLNESS**

- RevitaJet® 44 Whole Body HydroTherapy System
- 44 massage therapty dual whirlpool and air jets
- focussed jet locations: back, legs, feet & wrist:
  - 15 variable flow water jets with 7amp whirlpool pump
  - 29 seat and floor air injectors with multi-speed heated blower
- legs-only massage feature

- waterproof electronic touchpad control
- ChromaTherapy LED Light System
- AromaTherapy System
- waterproof cushioned neck pillow
- In-Line Heater
- Ozone Sanitation System
- Auto-Purge Cycle
- Lifetime Warranty