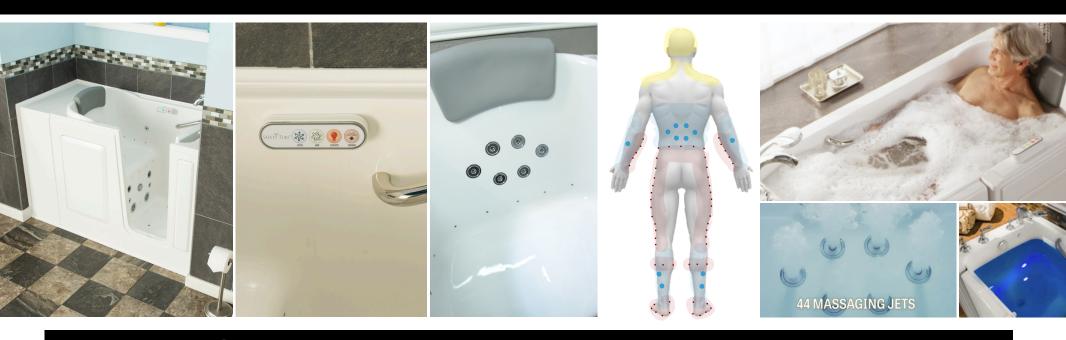

### Benefits

Designed to meet the aging needs of people who wish to stay in their own homes longer, safer, and healthier; ComfortSeries™ accessible & walk-in tubs also feature our RevitaJet® Hydrotherapy System, used often to treat chronic conditions, ease pain, stress, tension on joints, and improve circulation. Therapeutic advancements will help relieve:

#### **HEALTH & WELLNESS**

- RevitaJet® 44 Whole Body HydroTherapy System
- 44 massage therapty dual whirlpool and air jets
- focussed jet locations: back, legs, feet & wrist:
  - 15 variable flow water jets with 7amp whirlpool pump
  - 29 seat and floor air injectors with multi-speed heated blower
- legs-only massage feature

- waterproof electronic touchpad control
- ChromaTherapy LED Light System
- AromaTherapy System
- waterproof cushioned neck pillow
- In-Line Heater
- Ozone Sanitation System
- Auto-Purge Cycle
- Lifetime Warranty