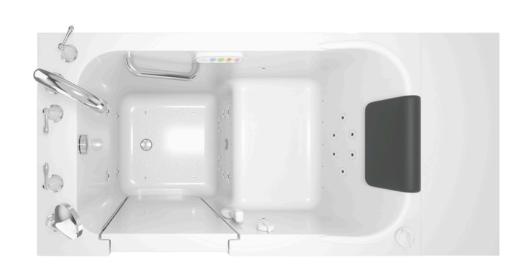

#### **SAFETY**

- patented QuickDrain® fast water removal system
- built-in safety grab bar
- textured floor surface
- polished chrome colour contrasting fittings
- within-arms-reach function operations
- premium American Standard fast-fill faucet with multi-function personal handshower

#### **ACCESSIBILITY/MOBILITY**

- easy-access door with low threshold
- 17" ADA built-in transfer seat
- easy lever locking door system
- barrier-free lever faucet handles
- waterproof illuminated touch control pad with tactile buttons
- shower easily while sitting or standing

#### **HEALTH & WELLNESS**

- RevitaJet® 44 Whole Body HydroTherapy System
- 44 massage therapty dual whirlpool and air jets
- focussed jet locations: back, legs, feet & wrist:
  - 15 variable flow water jets with 7amp whirlpool pump
  - 29 seat and floor air injectors with multi-speed heated blower
- legs-only massage feature

- waterproof electronic touchpad control
- ChromaTherapy LED Light System
- AromaTherapy System
- waterproof cushioned neck pillow
- In-Line Heater
- Ozone Sanitation System
- Auto-Purge Cycle
- Lifetime Warranty