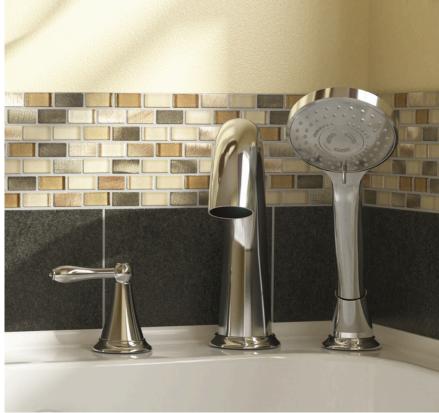

#### **SAFETY**

- patented QuickDrain® fast water removal system
- built-in safety grab bar
- textured floor surface
- polished chrome colour contrasting fittings
- within-arms-reach function operations
- premium American Standard fast-fill faucet with multi-function personal handshower