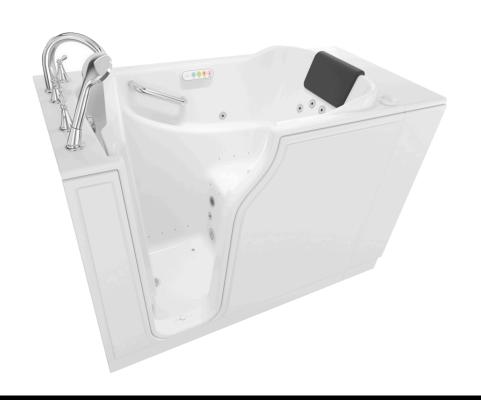

#### **HEALTH & WELLNESS**

- RevitaJet® 44 Whole Body HydroTherapy System
- 44 massage therapty dual whirlpool and air jets
- focussed jet locations: back, legs, feet & wrist:
  - 15 variable flow water jets with 7amp whirlpool pump
  - 29 seat and floor air injectors with multi-speed heated blower
- legs-only massage feature

- waterproof electronic touchpad control
- ChromaTherapy LED Light System
- AromaTherapy System
- waterproof cushioned neck pillow
- In-Line Heater
- Ozone Sanitation System
- Auto-Purge Cycle
- Lifetime Warranty