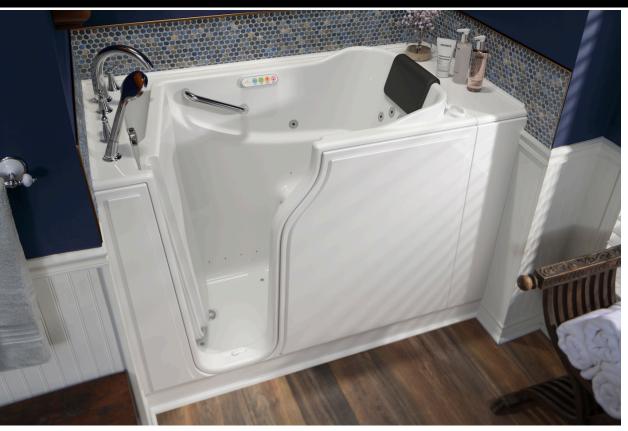

## Benefits 8 1

Designed to meet the aging needs of people who wish to stay in their own homes longer, safer, and healthier; ComfortSeries™ accessible & walk-in tubs also feature our RevitaJet® Hydrotherapy System, used often to treat chronic conditions, ease pain, stress, tension on joints, and improve circulation. Therapeutic advancements will help relieve:

#### **SAFETY**

- patented QuickDrain® fast water removal system
- built-in safety grab bar
- textured floor surface
- polished chrome colour contrasting fittings
- within-arms-reach function operations
- premium American Standard fast-fill faucet with multi-function personal handshower

#### ACCESSIBILITY/MOBILITY

- easy-access door with low threshold
- 17" ADA built-in transfer seat
- easy lever locking door system
- barrier-free lever faucet handles
- waterproof illuminated touch control pad with tactile buttons
- shower easily while sitting or standing

#### **HEALTH & WELLNESS**

- RevitaJet® 44 Whole Body HydroTherapy System
- 44 massage therapty dual whirlpool and air jets
- focussed jet locations: back, legs, feet & wrist:
  - 15 variable flow water jets with 7amp whirlpool pump
  - 29 seat and floor air injectors with multi-speed heated blower
- legs-only massage feature

- waterproof electronic touchpad control
- ChromaTherapy LED Light System
- AromaTherapy System
- waterproof cushioned neck pillow
- In-Line Heater
- Ozone Sanitation System
- Auto-Purge Cycle
- Lifetime Warranty