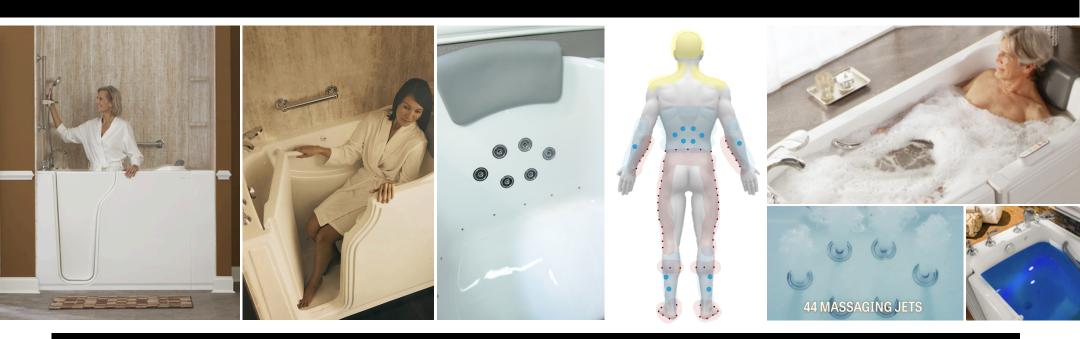

#### **SAFETY**

- patented QuickDrain® fast water removal system
- built-in safety grab bar
- textured floor surface
- polished chrome colour contrasting fittings
- within-arms-reach function operations
- premium American Standard fast-fill faucet with multi-function personal handshower

#### ACCESSIBILITY/MOBILITY

- easy-access door with low threshold
- 17" ADA built-in transfer seat
- easy lever locking door system
- barrier-free lever faucet handles
- waterproof illuminated touch control pad with tactile buttons
- shower easily while sitting or standing

#### **HEALTH & WELLNESS**

- RevitaJet® 44 Whole Body HydroTherapy System
- 44 massage therapty dual whirlpool and air jets
- focussed jet locations: back, legs, feet & wrist:
  - 15 variable flow water jets with 7amp whirlpool pump
  - 29 seat and floor air injectors with multi-speed heated blower
- legs-only massage feature