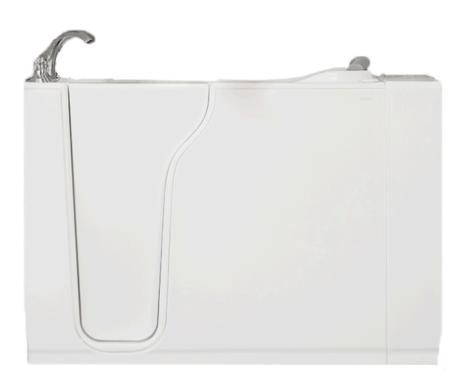

## Benefits 8 1

Designed to meet the aging needs of people who wish to stay in their own homes longer, safer, and healthier; ComfortSeries™ accessible & walk-in tubs also feature our RevitaJet® Hydrotherapy System, used often to treat chronic conditions, ease pain, stress, tension on joints, and improve circulation. Therapeutic advancements will help relieve:

#### **SAFETY**

- patented QuickDrain® fast water removal system
- built-in safety grab bar
- textured floor surface
- polished chrome colour contrasting fittings
- within-arms-reach function operations
- premium American Standard fast-fill faucet with multi-function personal handshower

#### ACCESSIBILITY/MOBILITY

- easy-access door with low threshold
- 17" ADA built-in transfer seat
- easy lever locking door system
- barrier-free lever faucet handles
- waterproof illuminated touch control pad with tactile buttons
- shower easily while sitting or standing