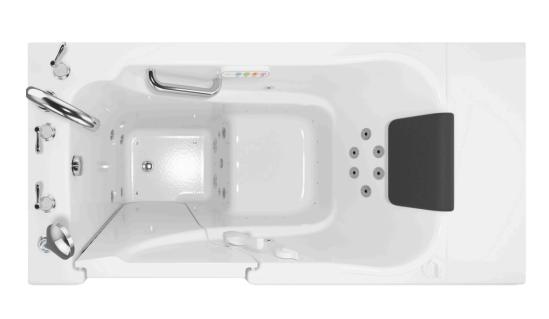

#### **SAFETY**

- patented QuickDrain® fast water removal system
- built-in safety grab bar
- textured floor surface
- polished chrome colour contrasting fittings
- within-arms-reach function operations
- premium American Standard fast-fill faucet with multi-function personal handshower

#### ACCESSIBILITY/MOBILITY

- easy-access door with low threshold
- 17" ADA built-in transfer seat
- easy lever locking door system
- barrier-free lever faucet handles
- waterproof illuminated touch control pad with tactile buttons
- shower easily while sitting or standing

#### **HEALTH & WELLNESS**

- RevitaJet® 44 Whole Body HydroTherapy System
- 44 massage therapty dual whirlpool and air jets
- focussed jet locations: back, legs, feet & wrist:
  - 15 variable flow water jets with 7amp whirlpool pump
  - 29 seat and floor air injectors with multi-speed heated blower
- legs-only massage feature

- waterproof electronic touchpad control
- ChromaTherapy LED Light System
- AromaTherapy System
- waterproof cushioned neck pillow
- In-Line Heater
- Ozone Sanitation System
- Auto-Purge Cycle
- Lifetime Warranty