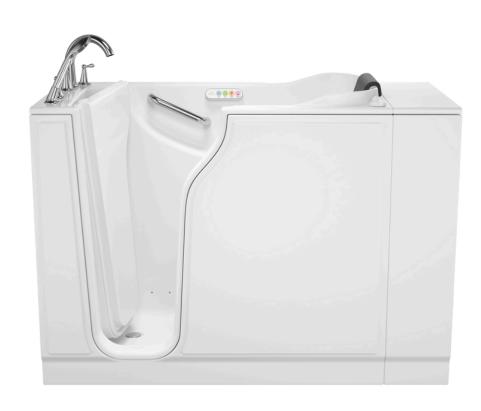

#### **SAFETY**

- patented QuickDrain® fast water removal system
- built-in safety grab bar
- textured floor surface
- polished chrome colour contrasting fittings
- within-arms-reach function operations
- premium American Standard fast-fill faucet with multi-function personal handshower

#### ACCESSIBILITY/MOBILITY

- easy-access door with low threshold
- 17" ADA built-in transfer seat
- easy lever locking door system
- barrier-free lever faucet handles
- waterproof illuminated touch control pad with tactile buttons
- shower easily while sitting or standing

#### **HEALTH & WELLNESS**

- RevitaJet® 44 Whole Body HydroTherapy System
- 44 massage therapty dual whirlpool and air jets
- focussed jet locations: back, legs, feet & wrist:
  - 15 variable flow water jets with 7amp whirlpool pump
  - 29 seat and floor air injectors with multi-speed heated blower
- legs-only massage feature

- waterproof electronic touchpad control
- ChromaTherapy LED Light System
- AromaTherapy System
- waterproof cushioned neck pillow
- In-Line Heater
- Ozone Sanitation System
- Auto-Purge Cycle
- Lifetime Warranty