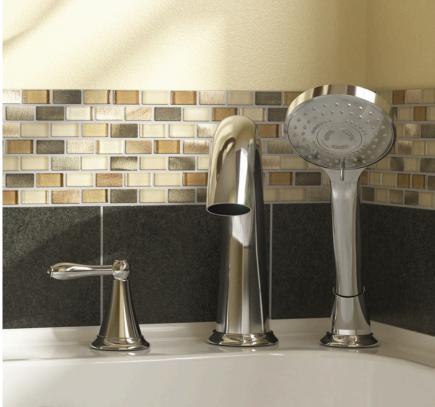

#### **SAFETY**

- patented QuickDrain® fast water removal system
- built-in safety grab bar
- textured floor surface
- polished chrome colour contrasting fittings
- within-arms-reach function operations
- premium American Standard fast-fill faucet with multi-function personal handshower