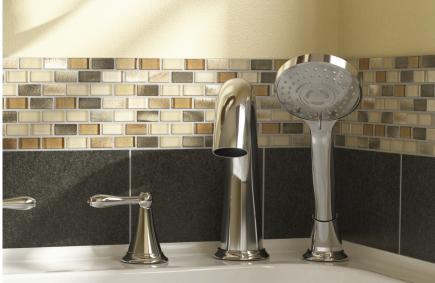

#### **SAFETY**

- patented QuickDrain® fast water removal system
- built-in safety grab bar
- textured floor surface
- polished chrome colour contrasting fittings
- within-arms-reach function operations
- premium American Standard fast-fill faucet with multi-function personal handshower