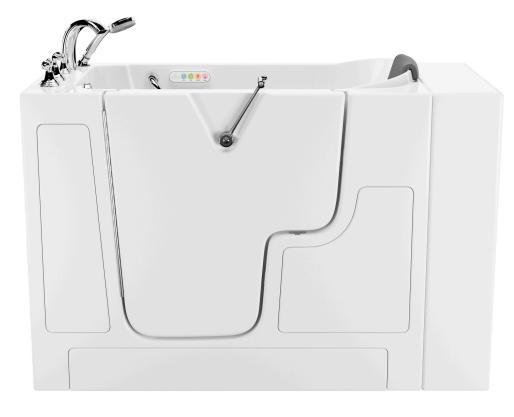

#### **SAFETY**

- patented QuickDrain® fast water removal system
- built-in safety grab bar
- textured floor surface
- polished chrome colour contrasting fittings
- within-arms-reach function operations
- premium American Standard fast-fill faucet with multi-function personal handshower

#### **HEALTH & WELLNESS**

- RevitaJet® 44 Whole Body HydroTherapy System
- 44 massage therapty dual whirlpool and air jets
- focussed jet locations: back, legs, feet & wrist:
  - 15 variable flow water jets with 7amp whirlpool pump
  - 29 seat and floor air injectors with multi-speed heated blower
- legs-only massage feature

#### ACCESSIBILITY/MOBILITY

- wide wc accessible door with full seat transfer
- 17" ADA built-in transfer seat
- easy lever dual-locking door system
- barrier-free lever faucet handles
- waterproof illuminated touch control pad with tactile buttons
- accommodates user lift for wc transfer
- waterproof electronic touchpad control
- ChromaTherapy LED Light System
- AromaTherapy System
- waterproof cushioned neck pillow
- In-Line Heater
- Ozone Sanitation System
- Auto-Purge Cycle
- Lifetime Warranty