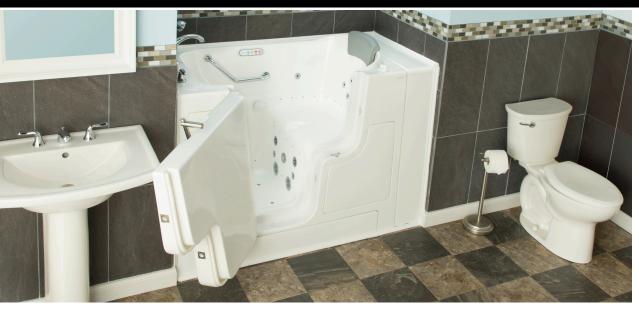

## Benefits

Designed to meet the aging needs of people who wish to stay in their own homes longer, safer, and healthier; ComfortSeries™ accessible & walk-in tubs also feature our RevitaJet® Hydrotherapy System, used often to treat chronic conditions, ease pain, stress, tension on joints, and improve circulation. Therapeutic advancements will help relieve:

#### ACCESSIBILITY/MOBILITY

- wide wc accessible door with full seat transfer
- 17" ADA built-in transfer seat
- easy lever dual-locking door system
- barrier-free lever faucet handles
- waterproof illuminated touch control pad with tactile buttons
- accommodates user lift for wc transfer
- waterproof electronic touchpad control
- ChromaTherapy LED Light System
- AromaTherapy System
- waterproof cushioned neck pillow
- In-Line Heater
- Ozone Sanitation System
- Auto-Purge Cycle
- Lifetime Warranty