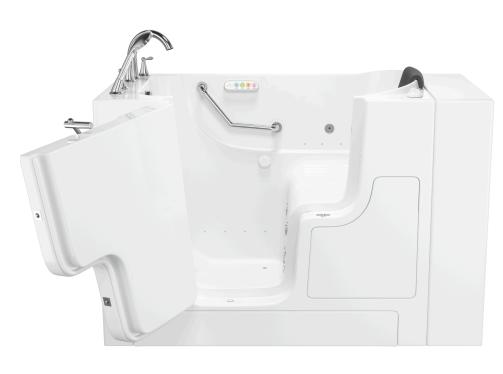

#### **SAFETY**

- patented QuickDrain® fast water removal system
- built-in safety grab bar
- textured floor surface
- polished chrome colour contrasting fittings
- within-arms-reach function operations
- premium American Standard fast-fill faucet with multi-function personal handshower

#### **HEALTH & WELLNESS**

- RevitaJet® 44 Whole Body HydroTherapy System
- 44 massage therapty dual whirlpool and air jets
- focussed jet locations: back, legs, feet & wrist:
  - 15 variable flow water jets with 7amp whirlpool pump
  - 29 seat and floor air injectors with multi-speed heated blower
- legs-only massage feature

#### ACCESSIBILITY/MOBILITY

- wide wc accessible door with full seat transfer
- 17" ADA built-in transfer seat
- easy lever dual-locking door system
- barrier-free lever faucet handles
- waterproof illuminated touch control pad with tactile buttons
- accommodates user lift for wc transfer
- waterproof electronic touchpad control
- ChromaTherapy LED Light System
- AromaTherapy System
- waterproof cushioned neck pillow
- In-Line Heater
- Ozone Sanitation System
- Auto-Purge Cycle
- Lifetime Warranty