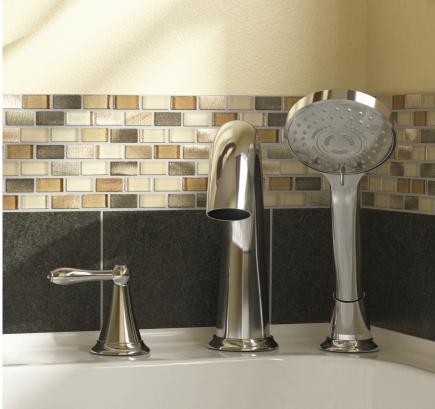

#### **SAFETY**

- patented QuickDrain® fast water removal system
- built-in safety grab bar
- textured floor surface
- polished chrome colour contrasting fittings
- within-arms-reach function operations
- premium American Standard fast-fill faucet with multi-function personal handshower