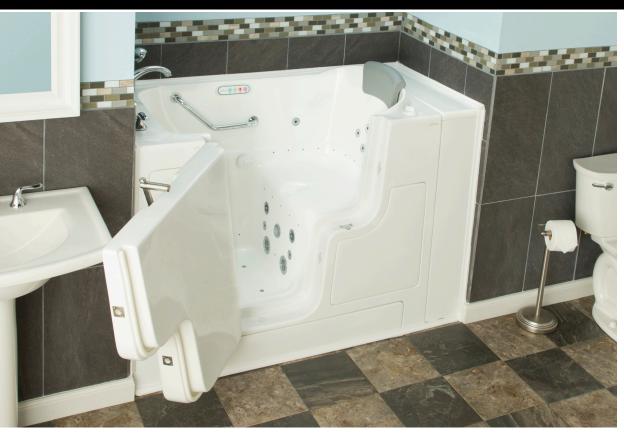

## Benefits

Designed to meet the aging needs of people who wish to stay in their own homes longer, safer, and healthier; ComfortSeries™ accessible & walk-in tubs also feature our RevitaJet® Hydrotherapy System, used often to treat chronic conditions, ease pain, stress, tension on joints, and improve circulation. Therapeutic advancements will help relieve:

#### **SAFETY**

- patented QuickDrain® fast water removal system
- built-in safety grab bar
- textured floor surface
- polished chrome colour contrasting fittings
- within-arms-reach function operations
- premium American Standard fast-fill faucet with multi-function personal handshower

#### **HEALTH & WELLNESS**

- RevitaJet® 44 Whole Body HydroTherapy System
- 44 massage therapty dual whirlpool and air jets
- focussed jet locations: back, legs, feet & wrist:
  - 15 variable flow water jets with 7amp whirlpool pump
  - 29 seat and floor air injectors with multi-speed heated blower
- legs-only massage feature

#### ACCESSIBILITY/MOBILITY

- wide wc accessible door with full seat transfer
- 17" ADA built-in transfer seat
- easy lever dual-locking door system
- barrier-free lever faucet handles
- waterproof illuminated touch control pad with tactile buttons
- accommodates user lift for wc transfer
- waterproof electronic touchpad control
- ChromaTherapy LED Light System
- AromaTherapy System
- waterproof cushioned neck pillow
- In-Line Heater
- Ozone Sanitation System
- Auto-Purge Cycle
- Lifetime Warranty