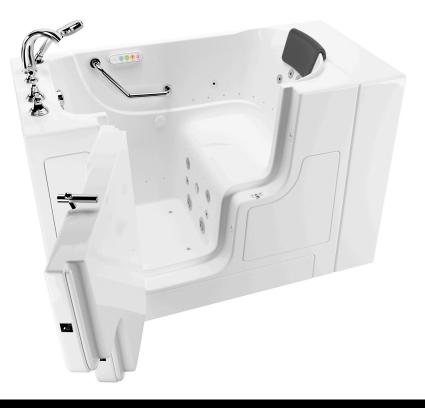

#### **SAFETY**

- patented QuickDrain® fast water removal system
- built-in safety grab bar
- textured floor surface
- polished chrome colour contrasting fittings
- within-arms-reach function operations
- premium American Standard fast-fill faucet with multi-function personal handshower

#### **HEALTH & WELLNESS**

- RevitaJet® 44 Whole Body HydroTherapy System
- 44 massage therapty dual whirlpool and air jets
- focussed jet locations: back, legs, feet & wrist:
  - 15 variable flow water jets with 7amp whirlpool pump
  - 29 seat and floor air injectors with multi-speed heated blower
- legs-only massage feature

#### ACCESSIBILITY/MOBILITY

- wide wc accessible door with full seat transfer
- 17" ADA built-in transfer seat
- easy lever dual-locking door system
- barrier-free lever faucet handles
- waterproof illuminated touch control pad with tactile buttons
- accommodates user lift for wc transfer
- waterproof electronic touchpad control
- ChromaTherapy LED Light System
- AromaTherapy System
- waterproof cushioned neck pillow
- In-Line Heater
- Ozone Sanitation System
- Auto-Purge Cycle
- Lifetime Warranty