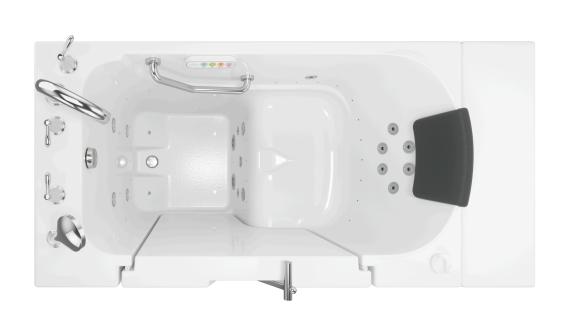

#### **SAFETY**

- patented QuickDrain® fast water removal system
- built-in safety grab bar
- textured floor surface
- polished chrome colour contrasting fittings
- within-arms-reach function operations
- premium American Standard fast-fill faucet with multi-function personal handshower

#### **HEALTH & WELLNESS**

- RevitaJet® 44 Whole Body HydroTherapy System
- 44 massage therapty dual whirlpool and air jets
- focussed jet locations: back, legs, feet & wrist:
  - 15 variable flow water jets with 7amp whirlpool pump
  - 29 seat and floor air injectors with multi-speed heated blower
- legs-only massage feature

#### ACCESSIBILITY/MOBILITY

- wide wc accessible door with full seat transfer
- 17" ADA built-in transfer seat
- easy lever dual-locking door system
- barrier-free lever faucet handles
- waterproof illuminated touch control pad with tactile buttons
- accommodates user lift for wc transfer
- waterproof electronic touchpad control
- ChromaTherapy LED Light System
- AromaTherapy System
- waterproof cushioned neck pillow
- In-Line Heater
- Ozone Sanitation System
- Auto-Purge Cycle
- Lifetime Warranty