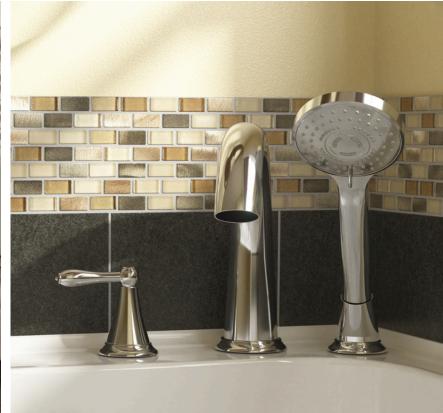

#### **SAFETY**

- patented QuickDrain® fast water removal system
- built-in safety grab bar
- textured floor surface
- polished chrome colour contrasting fittings
- within-arms-reach function operations
- premium American Standard fast-fill faucet with multi-function personal handshower