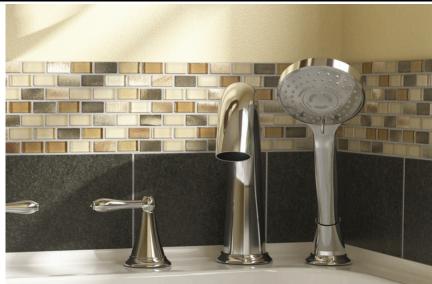

#### **SAFETY**

- patented QuickDrain® fast water removal system
- built-in safety grab bar
- textured floor surface
- polished chrome colour contrasting fittings
- within-arms-reach function operations
- premium American Standard fast-fill faucet with multi-function personal handshower