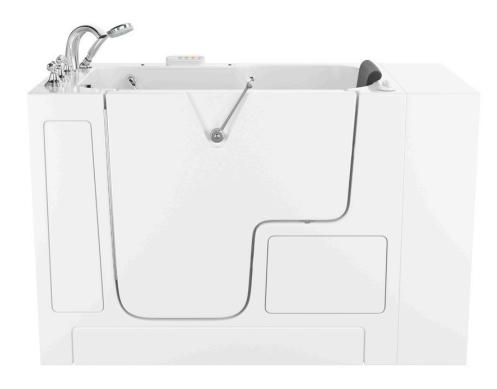

## Benefits

Designed to meet the aging needs of people who wish to stay in their own homes longer, safer, and healthier; ComfortSeries™ accessible & walk-in tubs also feature our RevitaJet® Hydrotherapy System, used often to treat chronic conditions, ease pain, stress, tension on joints, and improve circulation. Therapeutic advancements will help relieve:

#### **SAFETY**

- patented QuickDrain® fast water removal system
- built-in safety grab bar
- textured floor surface
- polished chrome colour contrasting fittings
- within-arms-reach function operations
- premium American Standard fast-fill faucet with multi-function personal handshower

#### **HEALTH & WELLNESS**

- RevitaJet® 44 Whole Body HydroTherapy System
- 44 massage therapty dual whirlpool and air jets
- focussed jet locations: back, legs, feet & wrist:
  - 15 variable flow water jets with 7amp whirlpool pump
  - 29 seat and floor air injectors with multi-speed heated blower
- legs-only massage feature

#### ACCESSIBILITY/MOBILITY

- wide wc accessible door with full seat transfer
- 17" ADA built-in transfer seat
- easy lever dual-locking door system
- barrier-free lever faucet handles
- waterproof illuminated touch control pad with tactile buttons
- accommodates user lift for wc transfer
- waterproof electronic touchpad control
- ChromaTherapy LED Light System
- AromaTherapy System
- waterproof cushioned neck pillow
- In-Line Heater
- Ozone Sanitation System
- Auto-Purge Cycle
- Lifetime Warranty