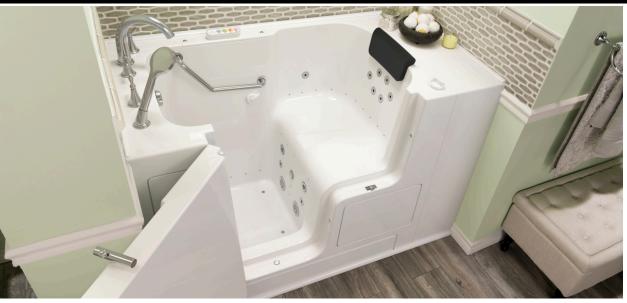

## Benefits

Designed to meet the aging needs of people who wish to stay in their own homes longer, safer, and healthier; ComfortSeries™ accessible & walk-in tubs also feature our RevitaJet® Hydrotherapy System, used often to treat chronic conditions, ease pain, stress, tension on joints, and improve circulation. Therapeutic advancements will help relieve:

#### **SAFETY**

- patented QuickDrain® fast water removal system
- built-in safety grab bar
- textured floor surface
- polished chrome colour contrasting fittings
- within-arms-reach function operations
- premium American Standard fast-fill faucet with multi-function personal handshower

#### **HEALTH & WELLNESS**

- RevitaJet® 44 Whole Body HydroTherapy System
- 44 massage therapty dual whirlpool and air jets
- focussed jet locations: back, legs, feet & wrist:
  - 15 variable flow water jets with 7amp whirlpool pump
  - 29 seat and floor air injectors with multi-speed heated blower
- legs-only massage feature

#### ACCESSIBILITY/MOBILITY

- wide wc accessible door with full seat transfer
- 17" ADA built-in transfer seat
- easy lever dual-locking door system
- barrier-free lever faucet handles
- waterproof illuminated touch control pad with tactile buttons
- accommodates user lift for wc transfer
- waterproof electronic touchpad control
- ChromaTherapy LED Light System
- AromaTherapy System
- waterproof cushioned neck pillow
- In-Line Heater
- Ozone Sanitation System
- Auto-Purge Cycle
- Lifetime Warranty