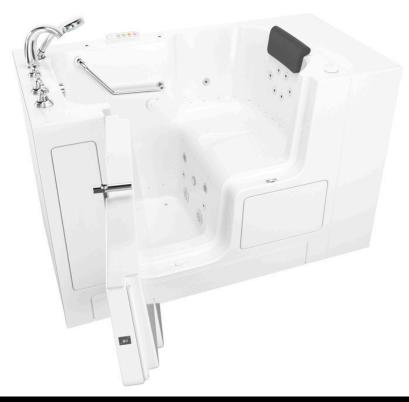

#### **HEALTH & WELLNESS**

- RevitaJet® 44 Whole Body HydroTherapy System
- 44 massage therapty dual whirlpool and air jets
- focussed jet locations: back, legs, feet & wrist:
  - 15 variable flow water jets with 7amp whirlpool pump
  - 29 seat and floor air injectors with multi-speed heated blower
- legs-only massage feature

#### ACCESSIBILITY/MOBILITY

- wide wc accessible door with full seat transfer
- 17" ADA built-in transfer seat
- easy lever dual-locking door system
- barrier-free lever faucet handles
- waterproof illuminated touch control pad with tactile buttons
- accommodates user lift for wc transfer
- waterproof electronic touchpad control
- ChromaTherapy LED Light System
- AromaTherapy System
- waterproof cushioned neck pillow
- In-Line Heater
- Ozone Sanitation System
- Auto-Purge Cycle
- Lifetime Warranty