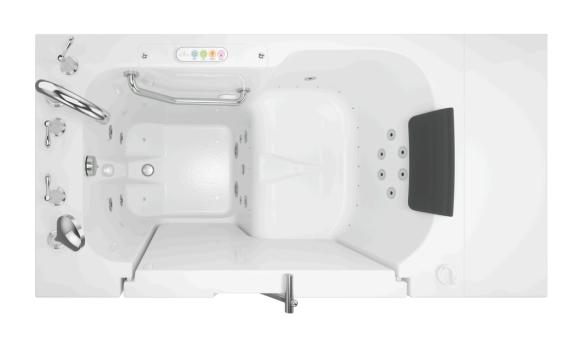

#### **SAFETY**

- patented QuickDrain® fast water removal system
- built-in safety grab bar
- textured floor surface
- polished chrome colour contrasting fittings
- within-arms-reach function operations
- premium American Standard fast-fill faucet with multi-function personal handshower

#### **HEALTH & WELLNESS**

- RevitaJet® 44 Whole Body HydroTherapy System
- 44 massage therapty dual whirlpool and air jets
- focussed jet locations: back, legs, feet & wrist:
  - 15 variable flow water jets with 7amp whirlpool pump
  - 29 seat and floor air injectors with multi-speed heated blower
- legs-only massage feature

#### ACCESSIBILITY/MOBILITY

- wide wc accessible door with full seat transfer
- 17" ADA built-in transfer seat
- easy lever dual-locking door system
- barrier-free lever faucet handles
- waterproof illuminated touch control pad with tactile buttons
- accommodates user lift for wc transfer
- waterproof electronic touchpad control
- ChromaTherapy LED Light System
- AromaTherapy System
- waterproof cushioned neck pillow
- In-Line Heater
- Ozone Sanitation System
- Auto-Purge Cycle
- Lifetime Warranty