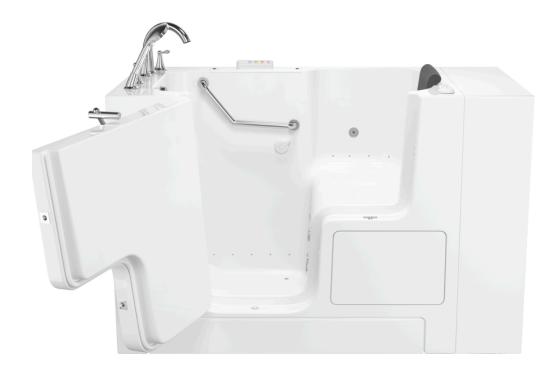

#### **SAFETY**

- patented QuickDrain® fast water removal system
- built-in safety grab bar
- textured floor surface
- polished chrome colour contrasting fittings
- within-arms-reach function operations
- premium American Standard fast-fill faucet with multi-function personal handshower

#### ACCESSIBILITY/MOBILITY

- wide wc accessible door with full seat transfer
- 17" ADA built-in transfer seat
- easy lever dual-locking door system
- barrier-free lever faucet handles
- waterproof illuminated touch control pad with tactile buttons
- accommodates user lift for wc transfer
- waterproof electronic touchpad control
- ChromaTherapy LED Light System
- AromaTherapy System
- waterproof cushioned neck pillow
- In-Line Heater
- Ozone Sanitation System
- Auto-Purge Cycle
- Lifetime Warranty