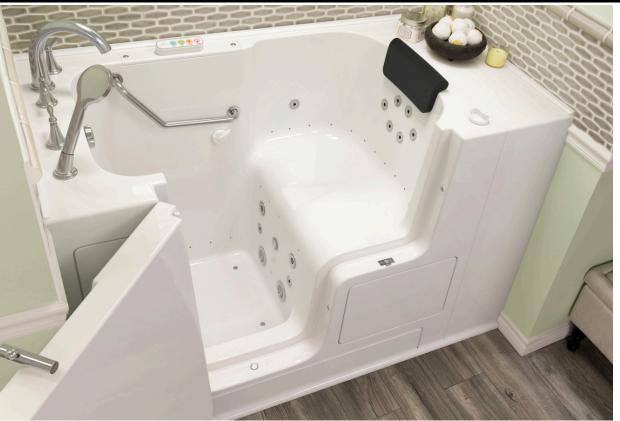

## Benefits

Designed to meet the aging needs of people who wish to stay in their own homes longer, safer, and healthier; ComfortSeries™ accessible & walk-in tubs also feature our RevitaJet® Hydrotherapy System, used often to treat chronic conditions, ease pain, stress, tension on joints, and improve circulation. Therapeutic advancements will help relieve:

#### **SAFETY**

- patented QuickDrain® fast water removal system
- built-in safety grab bar
- textured floor surface
- polished chrome colour contrasting fittings
- within-arms-reach function operations
- premium American Standard fast-fill faucet with multi-function personal handshower

#### **HEALTH & WELLNESS**

- RevitaJet® 44 Whole Body HydroTherapy System
- 44 massage therapty dual whirlpool and air jets
- focussed jet locations: back, legs, feet & wrist:
  - 15 variable flow water jets with 7amp whirlpool pump
  - 29 seat and floor air injectors with multi-speed heated blower
- legs-only massage feature

#### ACCESSIBILITY/MOBILITY

- wide wc accessible door with full seat transfer
- 17" ADA built-in transfer seat
- easy lever dual-locking door system
- barrier-free lever faucet handles
- waterproof illuminated touch control pad with tactile buttons
- accommodates user lift for wc transfer
- waterproof electronic touchpad control
- ChromaTherapy LED Light System
- AromaTherapy System
- waterproof cushioned neck pillow
- In-Line Heater
- Ozone Sanitation System
- Auto-Purge Cycle
- Lifetime Warranty