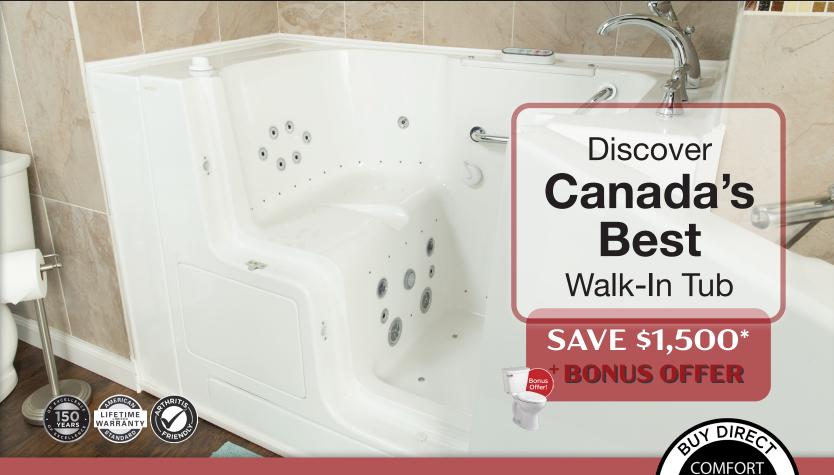

# COMFORT<sup>●</sup>SERIES<sup>™</sup>

# The best personal hydrotherapy tub available!

# BENEFITS

Designed to meet the aging needs of people who wish to stay in their own homes longer, safer, and healthier; ComfortSeries<sup>™</sup> accessible & walk-in tubs also feature our RevitaJet<sup>®</sup> Hydrotherapy System, used often to treat chronic conditions, ease pain, stress, tension on joints, and improve circulation. Therapeutic advancements will help relieve:

#### SAFETY

- patented QuickDrain<sup>®</sup> fast water removal system
- built-in safety grab bar
- textured floor surface
- polished chrome colour contrasting fittings
- within-arms-reach function operations
- premium American Standard fast-fill faucet with multi-function personal handshower

#### ACCESSIBILITY/MOBILITY

- wide wc accessible door with full seat
- transfer, or easier-access low door
- 17" ADA built-in transfer seat
- easy lever dual-locking door system
- barrier-free lever faucet handles
- waterproof illuminated touch control pad with tactile buttons
- accommodates user lift for wc transfer

### HEALTH & WELLNESS

• RevitaJet® 44 Whole Body HydroTherapy System

SERIES™ 1-844-867-7737

TALL-INC'

- 44 massage therapty dual whirlpool and air jets
- focussed jet locations: back, legs, feet & wrist:
  - 15 variable flow water jets with 7amp whirlpool pump
- 29 seat and floor air injectors with multispeed heated blower
- legs-only massage feature
- waterproof electronic touchpad control
- ChromaTherapy LED Light System
- AromaTherapy System
- waterproof cushioned neck pillow
- In-Line Heater
- Ozone Sanitation System
- Auto-Purge Cycle
  Lifetime Warranty